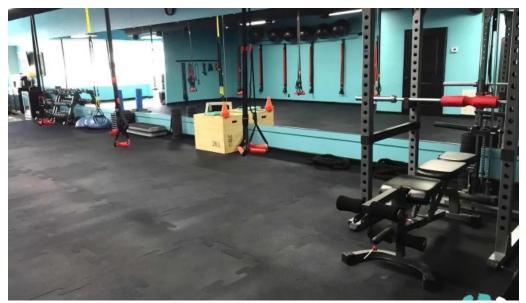

#### **Accessibility in Fitness**

At Refuel Fitness Coaching, **accessibility** is a core value. The facility is equipped with state-of-the-art equipment that accommodates various needs, ensuring everyone feels welcome and included in their fitness journey.

### Wheelchair-Accessible Features

One of the standout features of Refuel Fitness Coaching is its **wheelchair-accessible car park**. This ensures that individuals with mobility challenges can easily access the gym without any barriers. The thoughtful design promotes an inclusive environment where everyone can thrive.