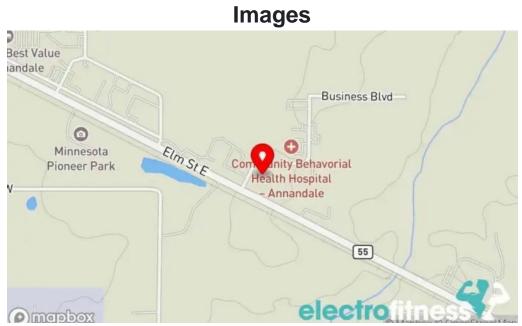

### We are located at

990 Elm St E, 55302 Annandale, Minnesota - United States (US)

The contact phone of the respective **Physical fitness program** is  $\pm 1320-333-2995$ And if you want to send a WhatsApp, you can do so at $\pm 1320-333-2995$ 

If you require to modify any element that you feel is not accurate about this portal, we ask send us a message so we can we will correct it promptly. With anticipation we appreciate it.

World taekwondo academy map