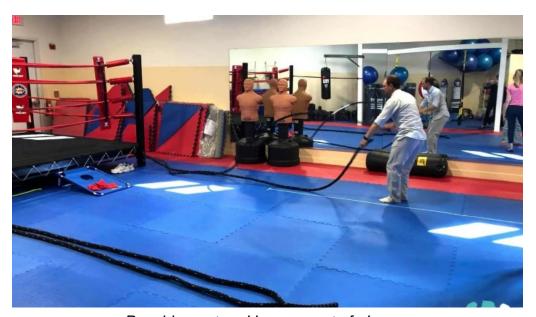

## Punching Out Parkinson's: A Physical Fitness Program in Santa Fe

If you are looking for a dedicated and supportive physical fitness program, **Punching Out Parkinson's** in Santa Fe, New Mexico, is a fantastic option. This program offers tailored exercises designed for individuals dealing with Parkinson's disease, providing both physical benefits and community support.

#### **On-Site Services and Amenities**

The gym features **on-site services** that cater to the specific needs of its participants. The facility includes a **toilet** for convenience and comfort during sessions. Moreover, it prides itself on being **wheelchair-accessible**, ensuring that all individuals can participate without barriers.

## **Accessibility Features**

Accessibility is a priority at Punching Out Parkinson's. The program boasts wheelchair-accessible seating and a wheelchair-accessible car park, allowing easy access for everyone. Additionally, a wheelchair-accessible entrance ensures that participants can enter and exit the facility with ease.