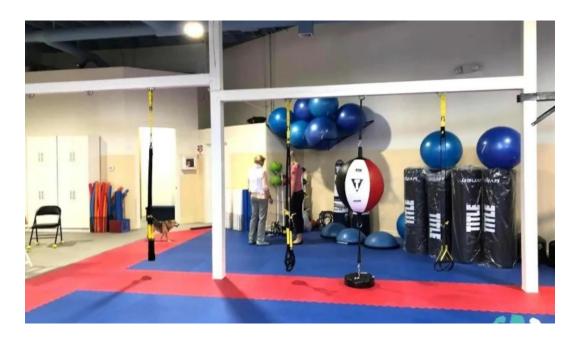

## Punching Out Parkinson's: A Physical Fitness Program in Santa Fe

If you are looking for a dedicated and supportive physical fitness program, **Punching Out Parkinson's** in Santa Fe, New Mexico, is a fantastic option. This program offers tailored exercises designed for individuals dealing with Parkinson's disease, providing both physical benefits and community support.

#### **On-Site Services and Amenities**

The gym features **on-site services** that cater to the specific needs of its participants. The facility includes a **toilet** for convenience and comfort during sessions. Moreover, it prides itself on being **wheelchair-accessible**, ensuring that all individuals can participate without barriers.