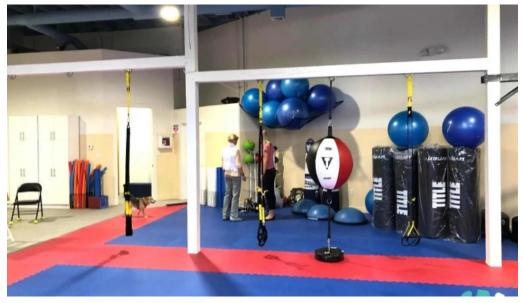

#### **On-Site Services and Amenities**

The gym features **on-site services** that cater to the specific needs of its participants. The facility includes a **toilet** for convenience and comfort during sessions. Moreover, it prides itself on being **wheelchair-accessible**, ensuring that all individuals can participate without barriers.

## **Accessibility Features**

Accessibility is a priority at Punching Out Parkinson's. The program boasts wheelchair-accessible seating and a wheelchair-accessible car park, allowing easy access for everyone. Additionally, a wheelchair-accessible entrance ensures that participants can enter and exit the facility with ease.