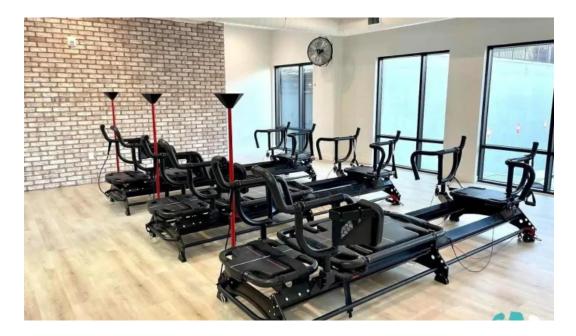

## A Unique Workout Experience

The Lagree method offers a full-body workout in just 50 minutes, making it a time-efficient choice for busy individuals. Instructors are known for their positivity and ability to motivate, ensuring that each class is challenging yet enjoyable. Many attendees rave about the incredible intensity of the workouts, which leave them feeling accomplished and sore in all the right places.

### Images

Bold lagree fitness studio walnut creek

Bold lagree fitness studio street view 360deg

Bold lagree fitness studio physical fitness program

Bold lagree fitness studio map

Bold lagree fitness studio by owner