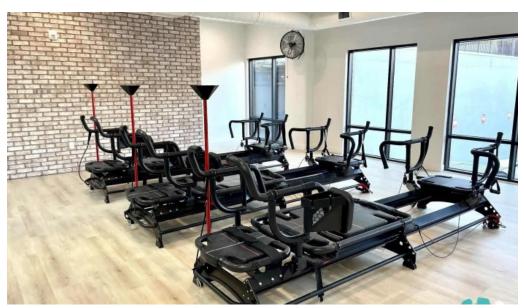

## A Unique Workout Experience

The Lagree method offers a full-body workout in just 50 minutes, making it a time-efficient choice for busy individuals. Instructors are known for their positivity and ability to motivate, ensuring that each class is challenging yet enjoyable. Many attendees rave about the incredible intensity of the workouts, which leave them feeling accomplished and sore in all the right places.