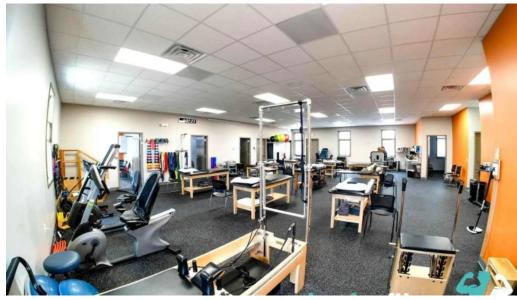

#### Discovering Steppin' Up Physical Therapy in Fort Wayne, Indiana

Steppin' Up Physical Therapy is a premier clinic located in Fort Wayne, Indiana, dedicated to providing exceptional care and rehabilitation services for individuals recovering from injuries, surgeries, and chronic conditions. This facility stands out not just for its professional therapists but also for its welcoming atmosphere and top-notch \*\*amenities\*\*.

## **Exceptional Amenities at Steppin' Up**

At Steppin' Up, patients can expect a range of \*\*amenities\*\* designed to enhance their therapy experience. The clinic is well-equipped with the latest technology and tools necessary for effective physical therapy. Patients appreciate the friendly environment created by the compassionate staff, which includes knowledgeable therapists like Nick, Hanna, Brook, Katalyn, and many others who make every session enjoyable.

## Images

Steppin up physical therapy street view 360deg

Steppin up physical therapy promotion

Steppin up physical therapy physical therapy clinic

Steppin up physical therapy physical fitness

Steppin up physical therapy phone

Steppin up physical therapy map

Steppin up physical therapy instagram

Steppin up physical therapy how to get there

Steppin up physical therapy gym

Steppin up physical therapy fort wayne

Steppin up physical therapy catalog