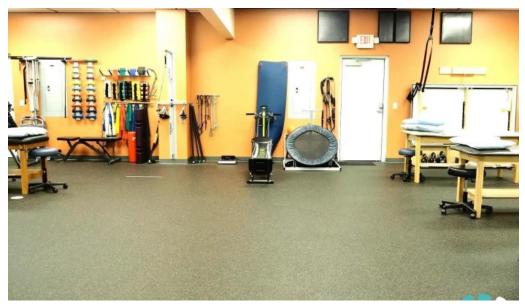

## **Exceptional Amenities at Steppin' Up**

At Steppin' Up, patients can expect a range of \*\*amenities\*\* designed to enhance their therapy experience. The clinic is well-equipped with the latest technology and tools necessary for effective physical therapy. Patients appreciate the friendly environment created by the compassionate staff, which includes knowledgeable therapists like Nick, Hanna, Brook, Katalyn, and many others who make every session enjoyable.

## **Accessibility Features for All Patients**

One notable aspect of Steppin' Up is its commitment to \*\*accessibility\*\*. The clinic offers a \*\*wheelchair-accessible entrance\*\*, ensuring that individuals with mobility challenges can easily enter and exit the facility without any barriers. Additionally, there are \*\*wheelchair-accessible toilets\*\* as well as \*\*gender-neutral toilets\*\* available, catering to the diverse needs of all patients. For those driving to the clinic, a \*\*wheelchair-accessible car park\*\* is provided, further enhancing convenience for patients requiring extra assistance.