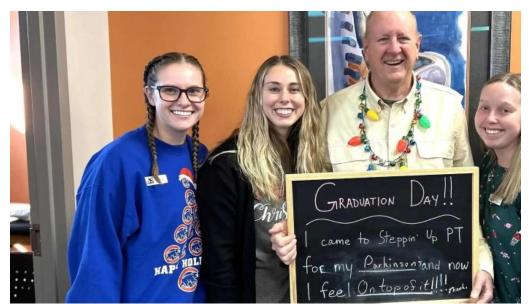

## The Importance of Planning Your Appointments

While walk-ins are welcome, it is recommended to schedule your appointments in advance to ensure personalized attention. Many patients find that having a consistent therapist helps them progress more effectively throughout their recovery journey. The staff at Steppin' Up prides itself on developing individualized treatment plans that cater specifically to each patient's needs. As one patient expressed, "From stepping in the front door, everyone was friendly and nice. The therapists were very helpful in teaching the exercises that I needed." This sentiment captures the essence of the care patients receive at Steppin' Up, where every therapist focuses on achieving the best outcomes for their clients.

## **Commitment to Patient Care**

The staff at Steppin' Up are not only highly skilled but also make an effort to know their patients personally. Clients report that the front desk staff remembers their names, creating a warm and welcoming atmosphere. One patient stated, "I felt really taken care of by everyone!" This level of personalized care is what sets Steppin' Up apart from other facilities. Patients have shared their success stories, highlighting how their therapists, such as Lauren and Emily, helped them regain strength and mobility following surgeries or injuries. From knee replacements to managing chronic pain, the testimonies speak volumes about the dedication and expertise found at this clinic.