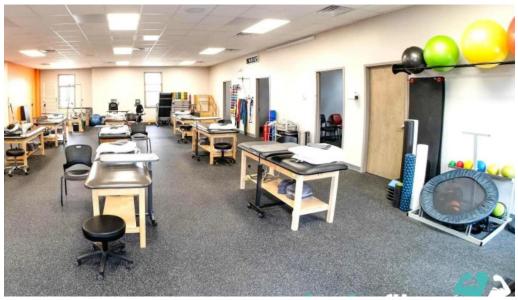

#### Discovering Steppin' Up Physical Therapy in Fort Wayne, Indiana

Steppin' Up Physical Therapy is a premier clinic located in Fort Wayne, Indiana, dedicated to providing exceptional care and rehabilitation services for individuals recovering from injuries, surgeries, and chronic conditions. This facility stands out not just for its professional therapists but also for its welcoming atmosphere and top-notch \*\*amenities\*\*.

## **Exceptional Amenities at Steppin' Up**

At Steppin' Up, patients can expect a range of \*\*amenities\*\* designed to enhance their therapy experience. The clinic is well-equipped with the latest technology and tools necessary for effective physical therapy. Patients appreciate the friendly environment created by the compassionate staff, which includes knowledgeable therapists like Nick, Hanna, Brook, Katalyn, and many others who make every session enjoyable.

## **Accessibility Features for All Patients**

One notable aspect of Steppin' Up is its commitment to \*\*accessibility\*\*. The clinic offers a \*\*wheelchair-accessible entrance\*\*, ensuring that individuals with mobility challenges can easily enter and exit the facility without any barriers. Additionally, there are \*\*wheelchair-accessible toilets\*\* as well as \*\*gender-neutral toilets\*\* available, catering to the diverse needs of all patients. For those driving to the clinic, a \*\*wheelchair-accessible car park\*\* is provided, further enhancing convenience for patients requiring extra assistance.