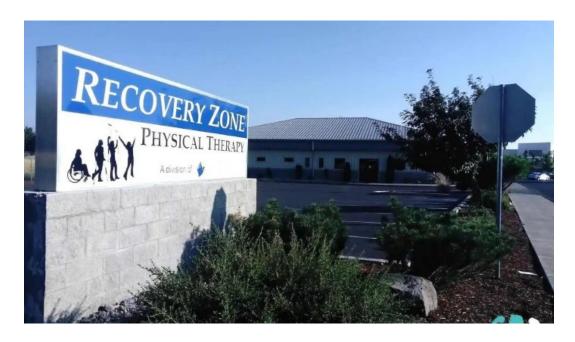

# Recovery Zone Physical Therapy - Klamath Falls

## Welcome to Recovery Zone Physical Therapy in Klamath Falls, Oregon

Recovery Zone Physical Therapy is a premier **physical therapy clinic** situated in the heart of Klamath Falls, Oregon. This facility prides itself on its commitment to patient care and accessibility.

### Recovery zone physical therapy street view 360deg

Recovery zone physical therapy map

Recovery zone physical therapy klamath falls

Recovery zone physical therapy all