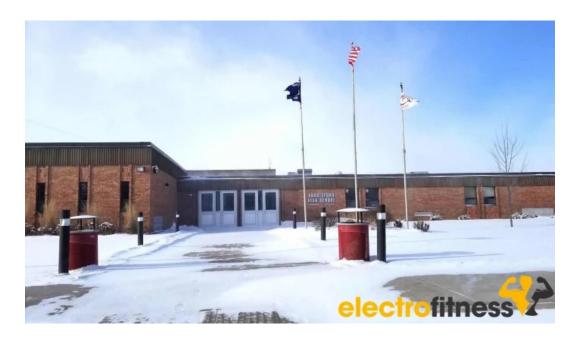

## Abbotsford Jr-Sr High School: A Commitment to Accessibility

Abbotsford Jr-Sr High School, located in Abbotsford, Wisconsin, is dedicated to providing an inclusive educational environment for all students. One of the key aspects of this commitment is \*\*accessibility\*\*.

#### Wheelchair-Accessible Entrance

The school features a \*\*wheelchair-accessible entrance\*\*, ensuring that all students, staff, and visitors can enter the facility with ease. This thoughtful

design allows individuals with mobility challenges to navigate the school without barriers.

### Wheelchair-Accessible Car Parking

In addition to the accessible entrance, Abbotsford Jr-Sr High School provides a \*\*wheelchair-accessible car parking\*\* area. This ensures that those who require special accommodations have convenient access to designated parking spots close to the school entrance.

#### Conclusion

Abbotsford Jr-Sr High School prioritizes accessibility in its infrastructure, making it a welcoming place for every student. With features like a \*\*wheelchair-accessible entrance\*\* and \*\*wheelchair-accessible car parking\*\*, the school demonstrates its commitment to fostering an inclusive learning environment.