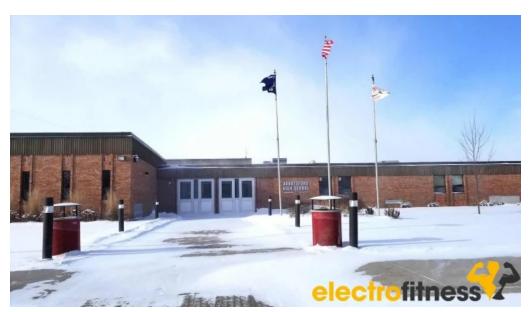

## Abbotsford Jr-Sr High School: A Commitment to Accessibility

Abbotsford Jr-Sr High School, located in Abbotsford, Wisconsin, is dedicated to providing an inclusive educational environment for all students. One of the key aspects of this commitment is \*\*accessibility\*\*.

#### Wheelchair-Accessible Entrance

The school features a \*\*wheelchair-accessible entrance\*\*, ensuring that all students, staff, and visitors can enter the facility with ease. This thoughtful

design allows individuals with mobility challenges to navigate the school without barriers.

### Wheelchair-Accessible Car Parking

In addition to the accessible entrance, Abbotsford Jr-Sr High School provides a \*\*wheelchair-accessible car parking\*\* area. This ensures that those who require special accommodations have convenient access to designated parking spots close to the school entrance.

#### Conclusion

Abbotsford Jr-Sr High School prioritizes accessibility in its infrastructure, making it a welcoming place for every student. With features like a \*\*wheelchair-accessible entrance\*\* and \*\*wheelchair-accessible car parking\*\*, the school demonstrates its commitment to fostering an inclusive learning environment.