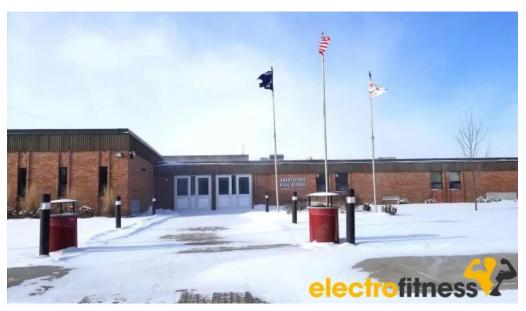

## Abbotsford Jr-Sr High School: A Commitment to Accessibility

Abbotsford Jr-Sr High School, located in Abbotsford, Wisconsin, is dedicated to providing an inclusive educational environment for all students. One of the key aspects of this commitment is \*\*accessibility\*\*.

#### Wheelchair-Accessible Entrance

The school features a \*\*wheelchair-accessible entrance\*\*, ensuring that all students, staff, and visitors can enter the facility with ease. This thoughtful

design allows individuals with mobility challenges to navigate the school without barriers.

### Wheelchair-Accessible Car Parking

In addition to the accessible entrance, Abbotsford Jr-Sr High School provides a \*\*wheelchair-accessible car parking\*\* area. This ensures that those who require special accommodations have convenient access to designated parking spots close to the school entrance.