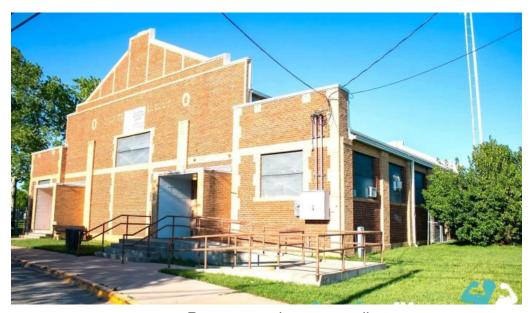

# **Rose Recreation Center in Abilene, Texas**

The **Rose Recreation Center** is a premier facility located in Abilene, Texas, that offers a variety of recreational activities for residents and visitors. This center is designed to be inclusive and welcoming for everyone, including those with mobility challenges.

## **Accessibility Features**

One of the standout features of the Rose Recreation Center is its **wheelchair-accessible entrance**. This ensures that all individuals, regardless of their mobility, can enjoy the full range of amenities available at the center.

### Wheelchair-Accessible Car Park

The facility also boasts a **wheelchair-accessible car park**, making it easier for individuals with disabilities to access the center without any inconvenience. The parking area is designed to provide ample space and convenience for guests who require additional support.