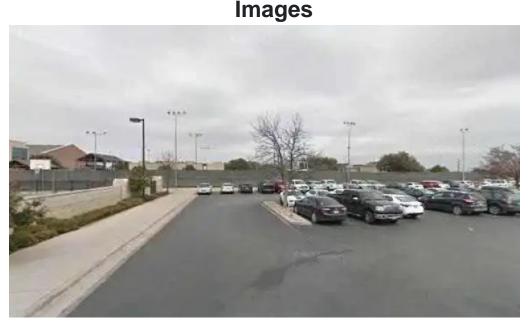

#### Wheelchair-Accessible Car Park

The **wheelchair-accessible car park** provides convenient access for those who require special accommodations. This parking area is strategically placed close to the entrance, making it easier for individuals with disabilities to reach the facility without any hassle.