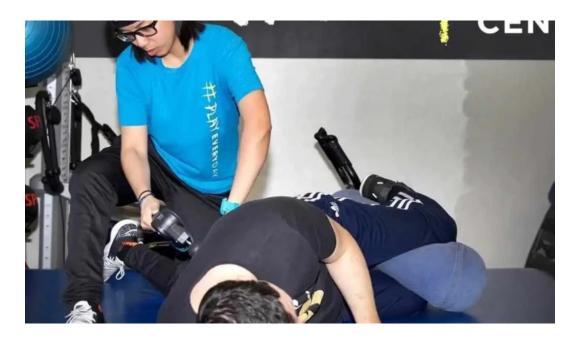

# Welcome to RISE Paralysis Recovery Center in Walnut Creek, California

At RISE Paralysis Recovery Center, we believe in empowering individuals on their journey to recovery. Located in the heart of Walnut Creek, California, our facility is designed to provide comprehensive rehabilitation services tailored to those overcoming paralysis.

## **Client-Centric Approach**

At RISE Paralysis Recovery Center, we focus on a client-centric approach that combines therapeutic techniques with personal support. Our team is dedicated to helping you regain independence, improve mobility, and enhance overall quality of life.