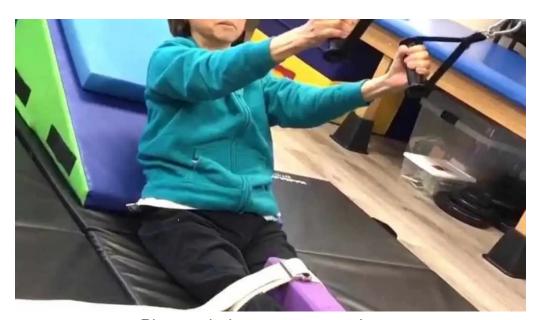

# Welcome to RISE Paralysis Recovery Center in Walnut Creek, California

At RISE Paralysis Recovery Center, we believe in empowering individuals on their journey to recovery. Located in the heart of Walnut Creek, California, our facility is designed to provide comprehensive rehabilitation services tailored to those overcoming paralysis.

## **Client-Centric Approach**

At RISE Paralysis Recovery Center, we focus on a client-centric approach that combines therapeutic techniques with personal support. Our team is dedicated to helping you regain independence, improve mobility, and enhance overall quality of life.