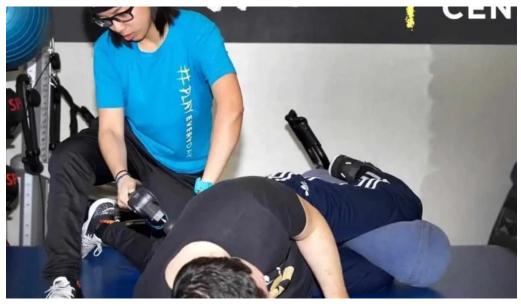

# Welcome to RISE Paralysis Recovery Center in Walnut Creek, California

At RISE Paralysis Recovery Center, we believe in empowering individuals on their journey to recovery. Located in the heart of Walnut Creek, California, our facility is designed to provide comprehensive rehabilitation services tailored to those overcoming paralysis.

## **Client-Centric Approach**

At RISE Paralysis Recovery Center, we focus on a client-centric approach that combines therapeutic techniques with personal support. Our team is dedicated to helping you regain independence, improve mobility, and enhance overall quality of life.