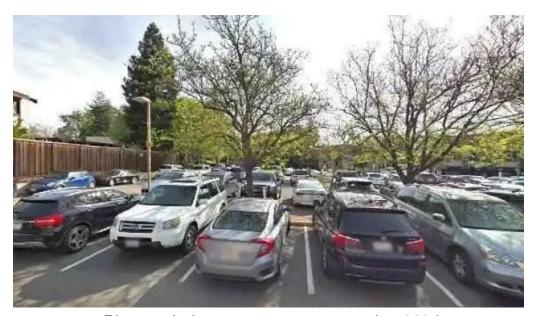

#### Wheelchair-Accessible Car Park

For those driving to our center, we offer a **wheelchair-accessible car park**, conveniently located close to the entrance. This feature enhances convenience for our clients and their families, making it easier to reach our facilities without unnecessary stress.