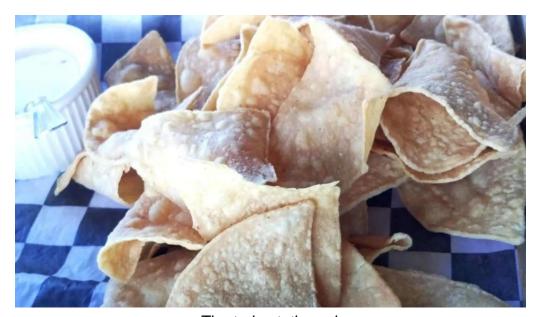

### **Menu Offerings**

The menu features a blend of \*\*traditional American food prepared with a twist\*\*. Popular items include \*\*wings\*\*, \*\*flatbreads\*\*, and a selection of pizzas. Those looking for a sweet ending can indulge in their delicious \*\*desserts\*\*. With timely service and reasonable prices, it's no wonder guests return for more.