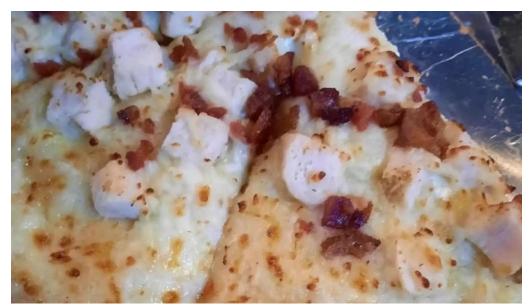

### **Cocktail and Beer Highlights**

This restaurant is \*\*popular for\*\* its \*\*great cocktails\*\* and \*\*beer selection\*\*, making it a go-to spot for adults looking to unwind. Guests rave about their creative offerings, including tasty appetizers and mouth-watering main dishes like burgers and pizza.

### **Menu Offerings**

The menu features a blend of \*\*traditional American food prepared with a twist\*\*. Popular items include \*\*wings\*\*, \*\*flatbreads\*\*, and a selection of pizzas. Those looking for a sweet ending can indulge in their delicious \*\*desserts\*\*. With timely service and reasonable prices, it's no wonder guests return for more.