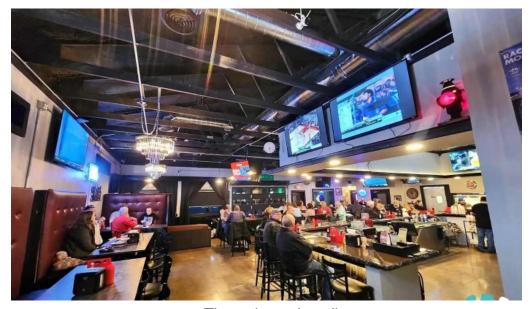

### **Outdoor Seating Experience**

For those who love to enjoy their meals al fresco, The Train Station offers \*\*outdoor seating\*\* that is perfect for soaking up the sun. The \*\*atmosphere\*\*

outside is vibrant and casual, making it a great place to unwind with friends. Dogs are welcome outside, so feel free to bring your furry companions along!

#### **Community and Group Gatherings**

The Train Station also welcomes \*\*groups\*\*, making it an excellent venue for gatherings. With \*\*fast service\*\*, large tables, and a lively atmosphere often enhanced by live music on certain nights, it's a favored place to celebrate special occasions or simply enjoy a night out.