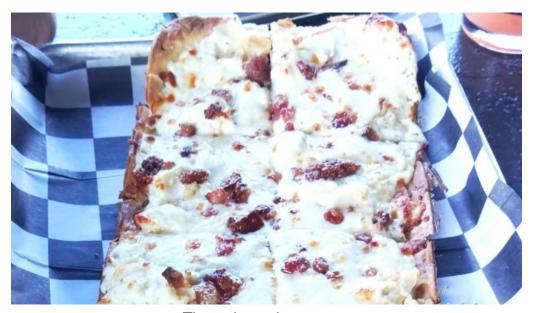

### **Menu Offerings**

The menu features a blend of \*\*traditional American food prepared with a twist\*\*. Popular items include \*\*wings\*\*, \*\*flatbreads\*\*, and a selection of pizzas. Those looking for a sweet ending can indulge in their delicious \*\*desserts\*\*. With timely service and reasonable prices, it's no wonder guests return for more.