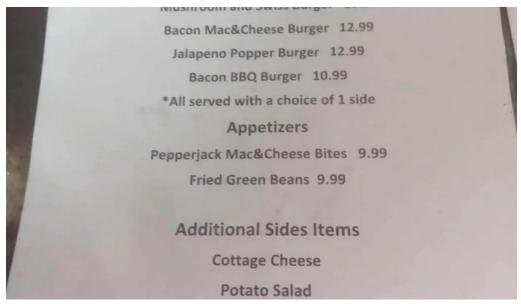

### **Menu Offerings**

The menu features a blend of \*\*traditional American food prepared with a twist\*\*. Popular items include \*\*wings\*\*, \*\*flatbreads\*\*, and a selection of pizzas. Those looking for a sweet ending can indulge in their delicious \*\*desserts\*\*. With timely service and reasonable prices, it's no wonder guests return for more.