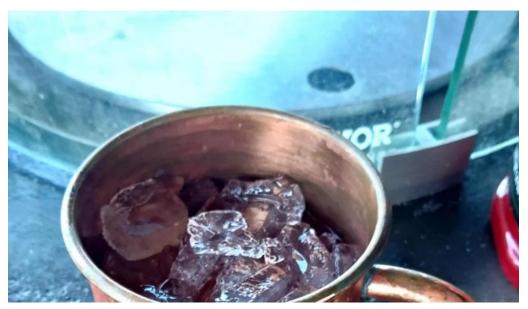

### **Cocktail and Beer Highlights**

This restaurant is \*\*popular for\*\* its \*\*great cocktails\*\* and \*\*beer selection\*\*, making it a go-to spot for adults looking to unwind. Guests rave about their creative offerings, including tasty appetizers and mouth-watering main dishes like burgers and pizza.