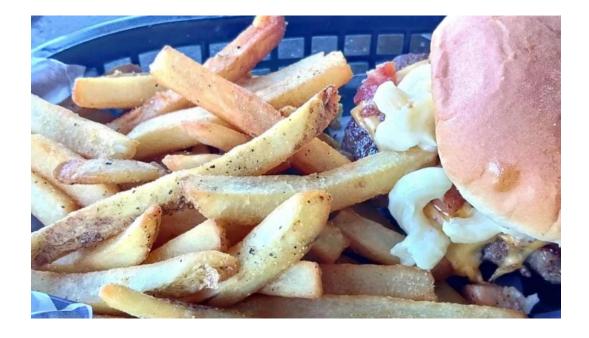

### **Menu Offerings**

The menu features a blend of \*\*traditional American food prepared with a twist\*\*. Popular items include \*\*wings\*\*, \*\*flatbreads\*\*, and a selection of pizzas. Those looking for a sweet ending can indulge in their delicious \*\*desserts\*\*. With timely service and reasonable prices, it's no wonder guests return for more.

### **Cocktail and Beer Highlights**

This restaurant is \*\*popular for\*\* its \*\*great cocktails\*\* and \*\*beer selection\*\*, making it a go-to spot for adults looking to unwind. Guests rave about their creative offerings, including tasty appetizers and mouth-watering main dishes like burgers and pizza.