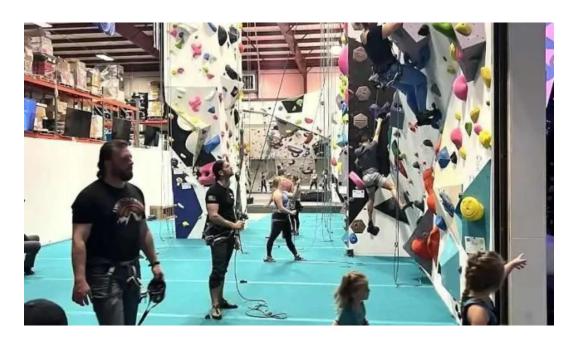

# Discover Warehouse Rocks Climbing & Fitness in Abbottstown, Pennsylvania

If you're looking for a premier **rock climbing gym** that emphasizes inclusivity and accessibility, look no further than **Warehouse Rocks Climbing & Fitness**. Located in the heart of Abbottstown, this facility is designed to cater to climbers of all abilities.

### A Climbing Experience for All

Whether you are a seasoned climber or a beginner, Warehouse Rocks Climbing & Fitness offers a variety of climbing walls and fitness opportunities tailored to meet diverse needs. With our focus on **accessibility**, we strive to make rock climbing a sport that anyone can enjoy.