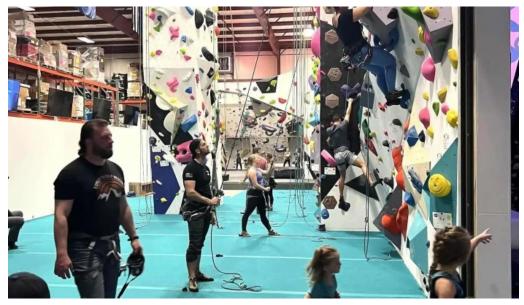

# Discover Warehouse Rocks Climbing & Fitness in Abbottstown, Pennsylvania

If you're looking for a premier **rock climbing gym** that emphasizes inclusivity and accessibility, look no further than **Warehouse Rocks Climbing & Fitness**. Located in the heart of Abbottstown, this facility is designed to cater to climbers of all abilities.

### A Climbing Experience for All

Whether you are a seasoned climber or a beginner, Warehouse Rocks Climbing & Fitness offers a variety of climbing walls and fitness opportunities tailored to meet diverse needs. With our focus on **accessibility**, we strive to make rock climbing a sport that anyone can enjoy.