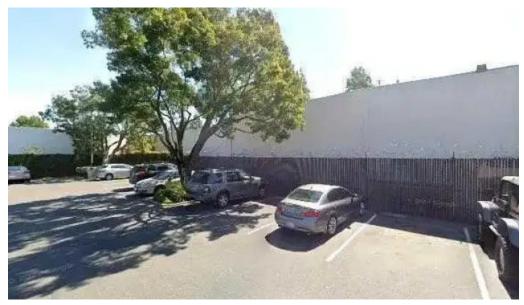

#### **Discover the Accessibility at Diablo Rock Gym**

Diablo Rock Gym, located in Concord, California, is an exceptional rock climbing facility that welcomes climbers of all skill levels. What sets this gym apart is its commitment to providing a \*\*wheelchair-accessible entrance\*\* and \*\*wheelchair-accessible car park\*\*, ensuring that everyone can enjoy the thrill of climbing.

#### **Top-Notch Facilities and Varied Climbing Options**

The gym offers a variety of climbing options, including top rope, lead, and bouldering facilities. Reviewers have praised the constantly changing routes that provide fresh challenges. An experienced climber remarked, "The best part of visiting Diablo Rock Gym is that they have a big parking lot." This convenience, combined with the accessible features, creates an optimal experience for all visitors.