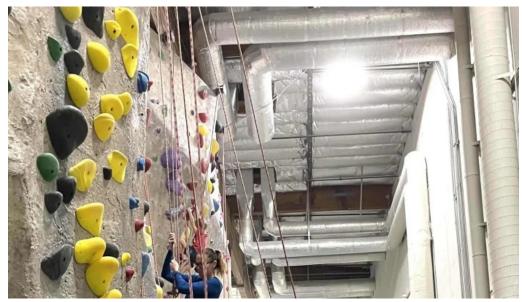

#### **Top-Notch Facilities and Varied Climbing Options**

The gym offers a variety of climbing options, including top rope, lead, and bouldering facilities. Reviewers have praised the constantly changing routes that provide fresh challenges. An experienced climber remarked, "The best part of visiting Diablo Rock Gym is that they have a big parking lot." This convenience, combined with the accessible features, creates an optimal experience for all visitors.