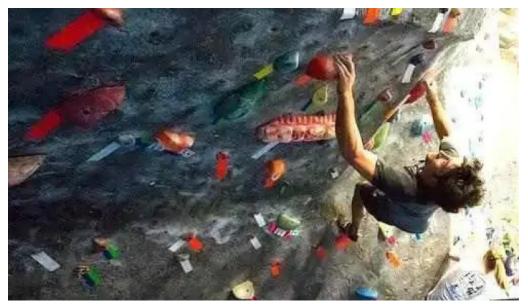

#### **Top-Notch Facilities and Varied Climbing Options**

The gym offers a variety of climbing options, including top rope, lead, and bouldering facilities. Reviewers have praised the constantly changing routes that provide fresh challenges. An experienced climber remarked, "The best part of visiting Diablo Rock Gym is that they have a big parking lot." This convenience, combined with the accessible features, creates an optimal experience for all visitors.