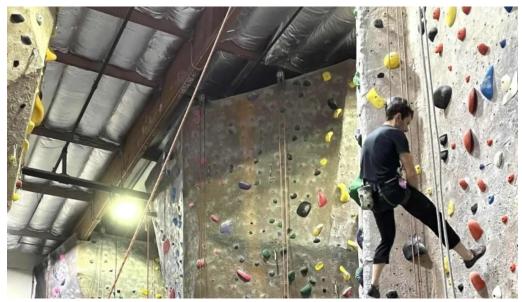

#### **Top-Notch Facilities and Varied Climbing Options**

The gym offers a variety of climbing options, including top rope, lead, and bouldering facilities. Reviewers have praised the constantly changing routes that provide fresh challenges. An experienced climber remarked, "The best part of visiting Diablo Rock Gym is that they have a big parking lot." This convenience, combined with the accessible features, creates an optimal experience for all visitors.

### **Classes and Guidance for All Levels**

For those new to rock climbing, Diablo Rock Gym offers introductory classes tailored to beginners. Patrons have shared positive experiences about their first climbing lessons, where instructors provide crucial safety training and support. One beginner expressed gratitude, saying, "The teacher was more than helpful and made sure I was up to speed and safe."