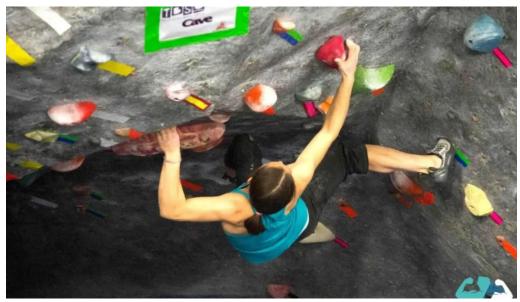

#### **Top-Notch Facilities and Varied Climbing Options**

The gym offers a variety of climbing options, including top rope, lead, and bouldering facilities. Reviewers have praised the constantly changing routes that provide fresh challenges. An experienced climber remarked, "The best part of visiting Diablo Rock Gym is that they have a big parking lot." This convenience, combined with the accessible features, creates an optimal experience for all visitors.