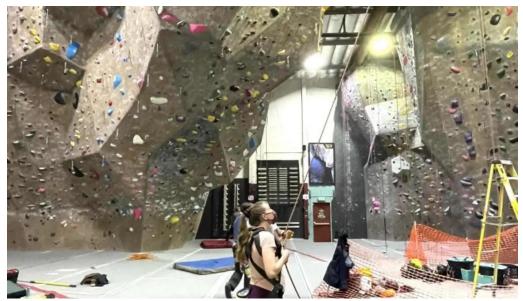

#### **Top-Notch Facilities and Varied Climbing Options**

The gym offers a variety of climbing options, including top rope, lead, and bouldering facilities. Reviewers have praised the constantly changing routes that provide fresh challenges. An experienced climber remarked, "The best part of visiting Diablo Rock Gym is that they have a big parking lot." This convenience, combined with the accessible features, creates an optimal experience for all visitors.

### **Classes and Guidance for All Levels**

For those new to rock climbing, Diablo Rock Gym offers introductory classes tailored to beginners. Patrons have shared positive experiences about their first climbing lessons, where instructors provide crucial safety training and support. One beginner expressed gratitude, saying, "The teacher was more than helpful and made sure I was up to speed and safe."