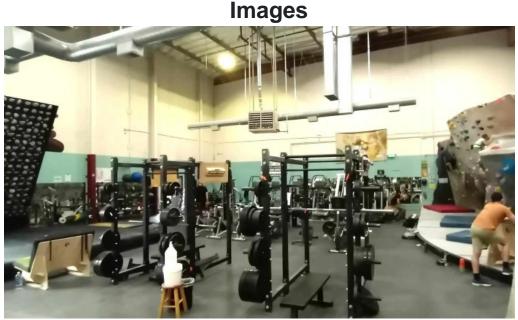

#### **Top-Notch Facilities and Varied Climbing Options**

The gym offers a variety of climbing options, including top rope, lead, and bouldering facilities. Reviewers have praised the constantly changing routes that provide fresh challenges. An experienced climber remarked, "The best part of visiting Diablo Rock Gym is that they have a big parking lot." This convenience, combined with the accessible features, creates an optimal experience for all visitors.