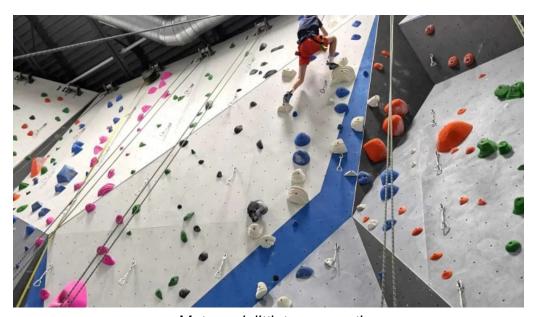

### **Top-notch Facilities and Routes**

MetroRock offers an impressive range of climbing walls, from bouldering problems to auto belays, catering to varying skill levels. One beginner stated, "I'm a beginner, and there were plenty of routes to try out." The gym features a Kilter board and a well-maintained workout area, adding to the overall experience. Another patron praised the cleanliness of the facility and the quality of the route setting, stating, "I'm really happy with whoever is in charge of the music/playlist... the whole thing seems kind of idyllic and magical."