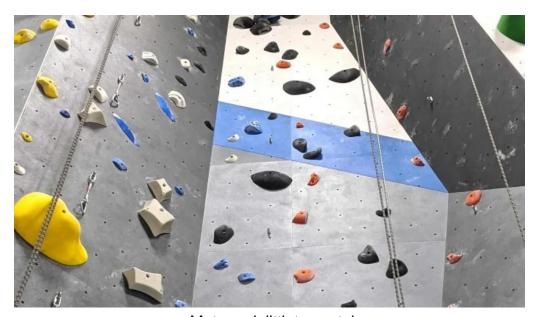

### **Top-notch Facilities and Routes**

MetroRock offers an impressive range of climbing walls, from bouldering problems to auto belays, catering to varying skill levels. One beginner stated, "I'm a beginner, and there were plenty of routes to try out." The gym features a Kilter board and a well-maintained workout area, adding to the overall experience. Another patron praised the cleanliness of the facility and the quality of the route setting, stating, "I'm really happy with whoever is in charge of the music/playlist... the whole thing seems kind of idyllic and magical."