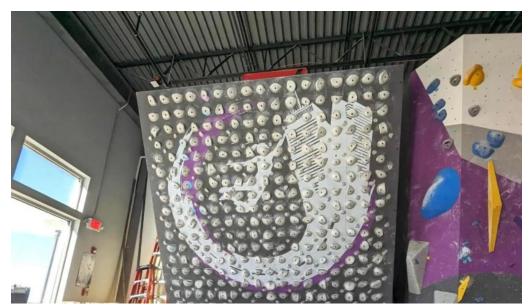

### **Top-notch Facilities and Routes**

MetroRock offers an impressive range of climbing walls, from bouldering problems to auto belays, catering to varying skill levels. One beginner stated, "I'm a beginner, and there were plenty of routes to try out." The gym features a Kilter board and a well-maintained workout area, adding to the overall experience. Another patron praised the cleanliness of the facility and the quality of the route setting, stating, "I'm really happy with whoever is in charge of the music/playlist... the whole thing seems kind of idyllic and magical."