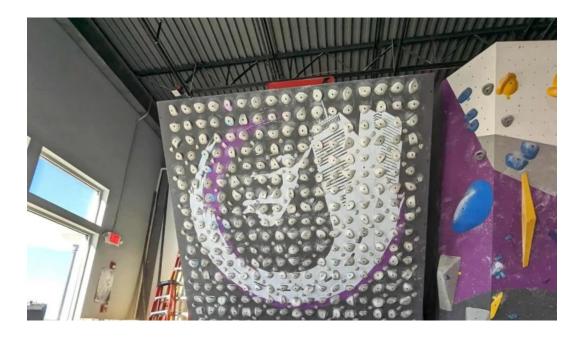

### **Top-notch Facilities and Routes**

MetroRock offers an impressive range of climbing walls, from bouldering problems to auto belays, catering to varying skill levels. One beginner stated, "I'm a beginner, and there were plenty of routes to try out." The gym features a Kilter board and a well-maintained workout area, adding to the overall experience. Another patron praised the cleanliness of the facility and the quality of the route setting, stating, "I'm really happy with whoever is in charge of the music/playlist... the whole thing seems kind of idyllic and magical."