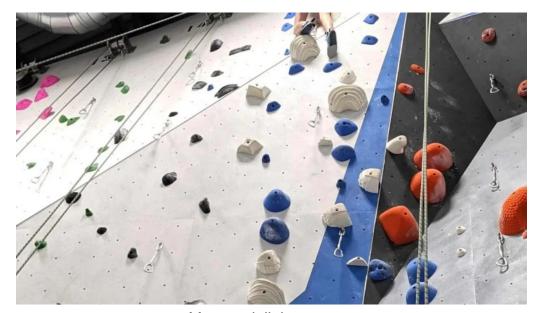

### **Top-notch Facilities and Routes**

MetroRock offers an impressive range of climbing walls, from bouldering problems to auto belays, catering to varying skill levels. One beginner stated, "I'm a beginner, and there were plenty of routes to try out." The gym features a Kilter board and a well-maintained workout area, adding to the overall experience. Another patron praised the cleanliness of the facility and the quality of the route setting, stating, "I'm really happy with whoever is in charge of the music/playlist... the whole thing seems kind of idyllic and magical."