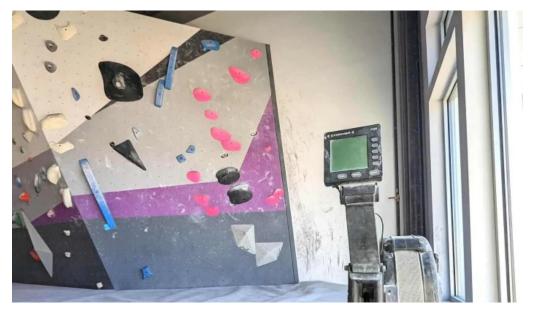

### **Top-notch Facilities and Routes**

MetroRock offers an impressive range of climbing walls, from bouldering problems to auto belays, catering to varying skill levels. One beginner stated, "I'm a beginner, and there were plenty of routes to try out." The gym features a Kilter board and a well-maintained workout area, adding to the overall experience. Another patron praised the cleanliness of the facility and the quality of the route setting, stating, "I'm really happy with whoever is in charge of the music/playlist... the whole thing seems kind of idyllic and magical."