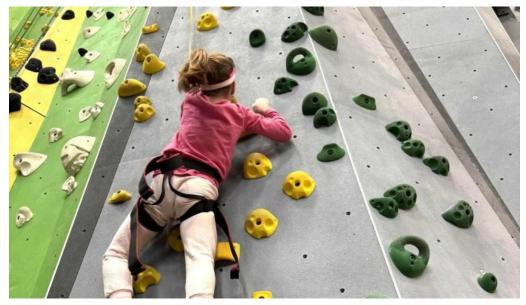

### **Top-notch Facilities and Routes**

MetroRock offers an impressive range of climbing walls, from bouldering problems to auto belays, catering to varying skill levels. One beginner stated, "I'm a beginner, and there were plenty of routes to try out." The gym features a Kilter board and a well-maintained workout area, adding to the overall experience. Another patron praised the cleanliness of the facility and the quality of the route setting, stating, "I'm really happy with whoever is in charge of the music/playlist... the whole thing seems kind of idyllic and magical."