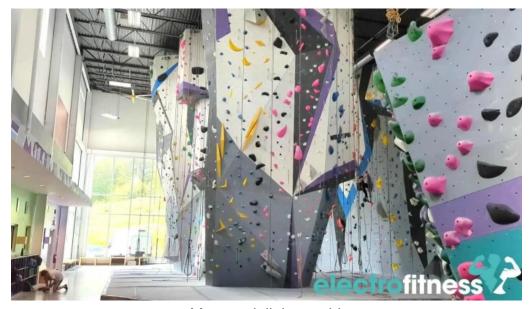

## **Exploring MetroRock Littleton: A Premier Rock Climbing Gym**

MetroRock Littleton is a standout destination for rock climbing enthusiasts in Littleton, Massachusetts. With its spacious layout and variety of climbing options, it's perfect for climbers of all ages and skill levels.

### **Top-notch Facilities and Routes**

MetroRock offers an impressive range of climbing walls, from bouldering problems to auto belays, catering to varying skill levels. One beginner stated, "I'm a beginner, and there were plenty of routes to try out." The gym features a Kilter board and a well-maintained workout area, adding to the overall experience. Another patron praised the cleanliness of the facility and the quality of the route setting, stating, "I'm really happy with whoever is in charge of the music/playlist... the whole thing seems kind of idyllic and magical."