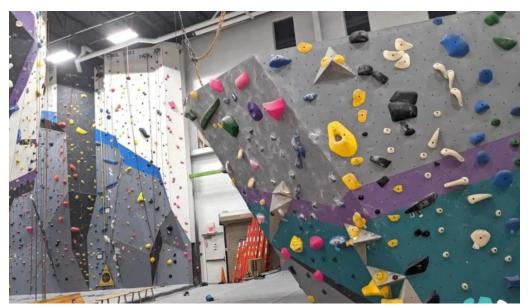

### **Top-notch Facilities and Routes**

MetroRock offers an impressive range of climbing walls, from bouldering problems to auto belays, catering to varying skill levels. One beginner stated, "I'm a beginner, and there were plenty of routes to try out." The gym features a Kilter board and a well-maintained workout area, adding to the overall experience. Another patron praised the cleanliness of the facility and the quality of the route setting, stating, "I'm really happy with whoever is in charge of the music/playlist... the whole thing seems kind of idyllic and magical."