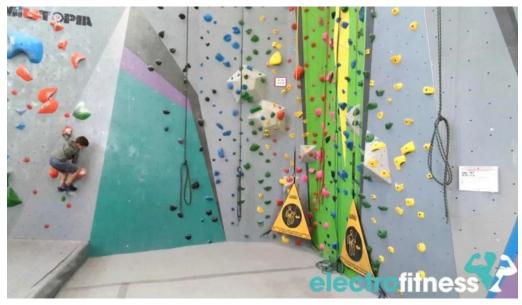

### **Top-notch Facilities and Routes**

MetroRock offers an impressive range of climbing walls, from bouldering problems to auto belays, catering to varying skill levels. One beginner stated, "I'm a beginner, and there were plenty of routes to try out." The gym features a Kilter board and a well-maintained workout area, adding to the overall experience. Another patron praised the cleanliness of the facility and the quality of the route setting, stating, "I'm really happy with whoever is in charge of the music/playlist... the whole thing seems kind of idyllic and magical."