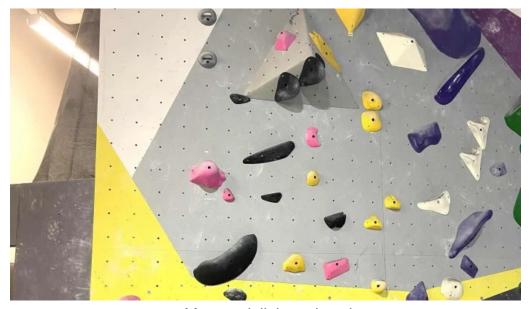

### **Top-notch Facilities and Routes**

MetroRock offers an impressive range of climbing walls, from bouldering problems to auto belays, catering to varying skill levels. One beginner stated, "I'm a beginner, and there were plenty of routes to try out." The gym features a Kilter board and a well-maintained workout area, adding to the overall experience. Another patron praised the cleanliness of the facility and the quality of the route setting, stating, "I'm really happy with whoever is in charge of the music/playlist... the whole thing seems kind of idyllic and magical."