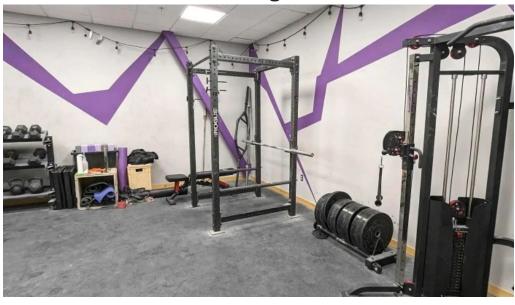

### **Top-notch Facilities and Routes**

MetroRock offers an impressive range of climbing walls, from bouldering problems to auto belays, catering to varying skill levels. One beginner stated, "I'm a beginner, and there were plenty of routes to try out." The gym features a Kilter board and a well-maintained workout area, adding to the overall experience. Another patron praised the cleanliness of the facility and the quality of the route setting, stating, "I'm really happy with whoever is in charge of the music/playlist... the whole thing seems kind of idyllic and magical."