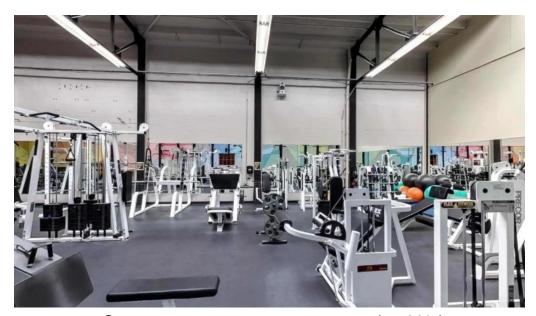

#### **Climbing Experience: Routes and Classes**

GWPC features a mix of \*\*top-rope\*\* and \*\*lead climbing\*\* options, with routes changing frequently to keep things fresh. Some visitors have noted that the bouldering problems are often considered a step easier compared to other gyms, which may help boost confidence while still challenging climbers. The combination of creative route-setting and a variety of grades accommodates climbers of all levels. The gym also offers various classes, including yoga and strength training, adding value to your membership and providing opportunities to enhance your climbing skills. With facilities that include weight machines and cardio equipment, climbers can maintain their fitness outside of climbing sessions.