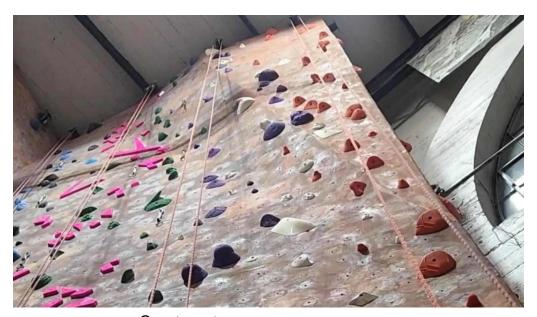

#### **Accessibility and Facilities**

One notable feature of GWPC is its \*\*wheelchair-accessible entrance\*\*, making it inclusive for climbers of all abilities. The gym has been designed to ensure that everyone can participate in the exhilarating sport of rock climbing. While the bouldering area is relatively small, the density of climbs means you can tackle various challenges in a single session. The ropes area is more spacious, equipped for top-roping and lead climbing, fostering an environment that encourages climbers to push their limits.

#### **Climbing Experience: Routes and Classes**

GWPC features a mix of \*\*top-rope\*\* and \*\*lead climbing\*\* options, with routes changing frequently to keep things fresh. Some visitors have noted that the bouldering problems are often considered a step easier compared to other gyms, which may help boost confidence while still challenging climbers. The combination of creative route-setting and a variety of grades accommodates climbers of all levels. The gym also offers various classes, including yoga and strength training, adding value to your membership and providing opportunities to enhance your climbing skills. With facilities that include weight machines and cardio equipment, climbers can maintain their fitness outside of climbing sessions.