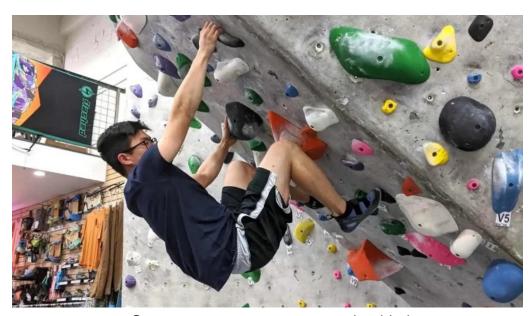

#### **Climbing Experience: Routes and Classes**

GWPC features a mix of \*\*top-rope\*\* and \*\*lead climbing\*\* options, with routes changing frequently to keep things fresh. Some visitors have noted that the bouldering problems are often considered a step easier compared to other gyms, which may help boost confidence while still challenging climbers. The combination of creative route-setting and a variety of grades accommodates climbers of all levels. The gym also offers various classes, including yoga and strength training, adding value to your membership and providing opportunities to enhance your climbing skills. With facilities that include weight machines and cardio equipment, climbers can maintain their fitness outside of climbing sessions.

## **Overall Experience**

While some reviews mention that the bouldering area can feel a little cramped, it's essential to keep in mind that the gym's size contributes to its cozy atmosphere. Many climbers appreciate that GWPC is not overly crowded, especially during off-peak hours, allowing for a more relaxed climbing experience. Despite the occasional inconvenience—such as a lack of a sauna or ongoing maintenance issues—GWPC continues to build a loyal customer base that values the sense of community and accessibility the gym provides. In conclusion, Great Western Power Company in Oakland boasts a unique charm that makes it stand out among rock climbing gyms in the Bay Area. From its \*\*wheelchair-accessible entrance\*\* to its diverse climbing routes and supportive staff, GWPC is a gem for anyone looking to climb in a friendly and inclusive environment. Whether you're a seasoned climber or just starting out, you'll find