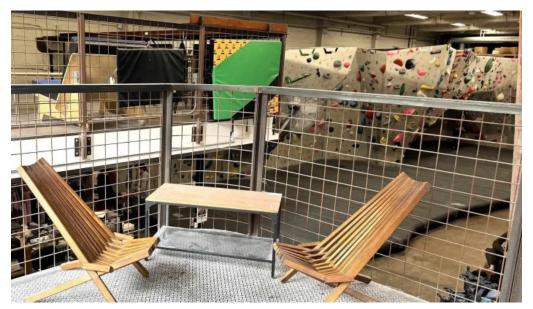

#### **Accessibility and Facilities**

One notable feature of GWPC is its \*\*wheelchair-accessible entrance\*\*, making it inclusive for climbers of all abilities. The gym has been designed to ensure that everyone can participate in the exhilarating sport of rock climbing. While the bouldering area is relatively small, the density of climbs means you can tackle various challenges in a single session. The ropes area is more spacious, equipped for top-roping and lead climbing, fostering an environment that encourages climbers to push their limits.

#### **Climbing Experience: Routes and Classes**

GWPC features a mix of \*\*top-rope\*\* and \*\*lead climbing\*\* options, with routes changing frequently to keep things fresh. Some visitors have noted that the bouldering problems are often considered a step easier compared to other gyms, which may help boost confidence while still challenging climbers. The combination of creative route-setting and a variety of grades accommodates climbers of all levels. The gym also offers various classes, including yoga and strength training, adding value to your membership and providing opportunities to enhance your climbing skills. With facilities that include weight machines and cardio equipment, climbers can maintain their fitness outside of climbing sessions.