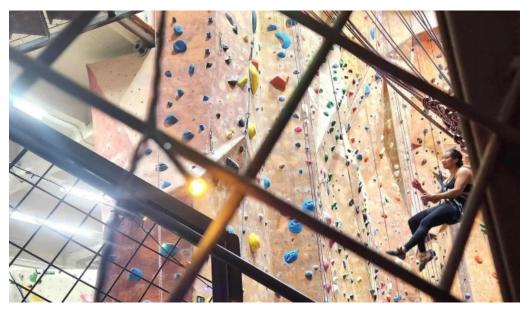

#### **Accessibility and Facilities**

One notable feature of GWPC is its \*\*wheelchair-accessible entrance\*\*, making it inclusive for climbers of all abilities. The gym has been designed to ensure that everyone can participate in the exhilarating sport of rock climbing. While the bouldering area is relatively small, the density of climbs means you can tackle various challenges in a single session. The ropes area is more spacious, equipped for top-roping and lead climbing, fostering an environment that encourages climbers to push their limits.

#### **Climbing Experience: Routes and Classes**

GWPC features a mix of \*\*top-rope\*\* and \*\*lead climbing\*\* options, with routes changing frequently to keep things fresh. Some visitors have noted that the bouldering problems are often considered a step easier compared to other gyms, which may help boost confidence while still challenging climbers. The combination of creative route-setting and a variety of grades accommodates climbers of all levels. The gym also offers various classes, including yoga and strength training, adding value to your membership and providing opportunities to enhance your climbing skills. With facilities that include weight machines and cardio equipment, climbers can maintain their fitness outside of climbing sessions.