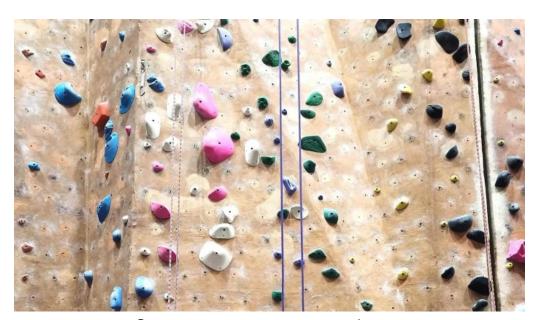

#### **Accessibility and Facilities**

One notable feature of GWPC is its \*\*wheelchair-accessible entrance\*\*, making it inclusive for climbers of all abilities. The gym has been designed to ensure that everyone can participate in the exhilarating sport of rock climbing. While the bouldering area is relatively small, the density of climbs means you can tackle various challenges in a single session. The ropes area is more spacious, equipped for top-roping and lead climbing, fostering an environment that encourages climbers to push their limits.

#### **Climbing Experience: Routes and Classes**

GWPC features a mix of \*\*top-rope\*\* and \*\*lead climbing\*\* options, with routes changing frequently to keep things fresh. Some visitors have noted that the bouldering problems are often considered a step easier compared to other gyms, which may help boost confidence while still challenging climbers. The combination of creative route-setting and a variety of grades accommodates climbers of all levels. The gym also offers various classes, including yoga and strength training, adding value to your membership and providing opportunities to enhance your climbing skills. With facilities that include weight machines and cardio equipment, climbers can maintain their fitness outside of climbing sessions.