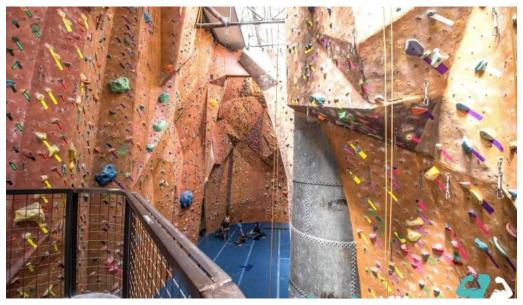

#### **Accessibility and Facilities**

One notable feature of GWPC is its \*\*wheelchair-accessible entrance\*\*, making it inclusive for climbers of all abilities. The gym has been designed to ensure that everyone can participate in the exhilarating sport of rock climbing. While the bouldering area is relatively small, the density of climbs means you can tackle various challenges in a single session. The ropes area is more spacious, equipped for top-roping and lead climbing, fostering an environment that encourages climbers to push their limits.

#### **Climbing Experience: Routes and Classes**

GWPC features a mix of \*\*top-rope\*\* and \*\*lead climbing\*\* options, with routes changing frequently to keep things fresh. Some visitors have noted that the bouldering problems are often considered a step easier compared to other gyms, which may help boost confidence while still challenging climbers. The combination of creative route-setting and a variety of grades accommodates climbers of all levels. The gym also offers various classes, including yoga and strength training, adding value to your membership and providing opportunities to enhance your climbing skills. With facilities that include weight machines and cardio equipment, climbers can maintain their fitness outside of climbing sessions.