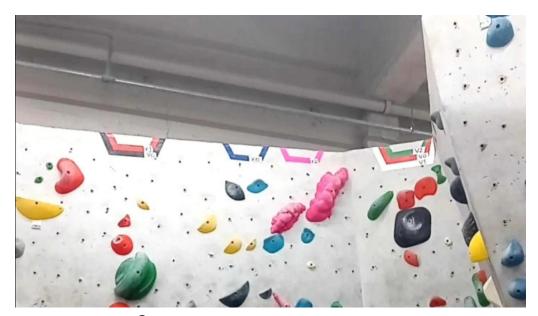

#### **Climbing Experience: Routes and Classes**

GWPC features a mix of \*\*top-rope\*\* and \*\*lead climbing\*\* options, with routes changing frequently to keep things fresh. Some visitors have noted that the bouldering problems are often considered a step easier compared to other gyms, which may help boost confidence while still challenging climbers. The combination of creative route-setting and a variety of grades accommodates climbers of all levels. The gym also offers various classes, including yoga and strength training, adding value to your membership and providing opportunities to enhance your climbing skills. With facilities that include weight machines and cardio equipment, climbers can maintain their fitness outside of climbing sessions.