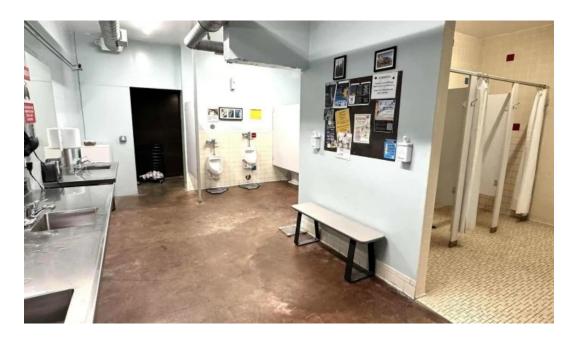

#### **Accessibility and Facilities**

One notable feature of GWPC is its \*\*wheelchair-accessible entrance\*\*, making it inclusive for climbers of all abilities. The gym has been designed to ensure that everyone can participate in the exhilarating sport of rock climbing. While the bouldering area is relatively small, the density of climbs means you can tackle various challenges in a single session. The ropes area is more spacious, equipped for top-roping and lead climbing, fostering an environment that encourages climbers to push their limits.