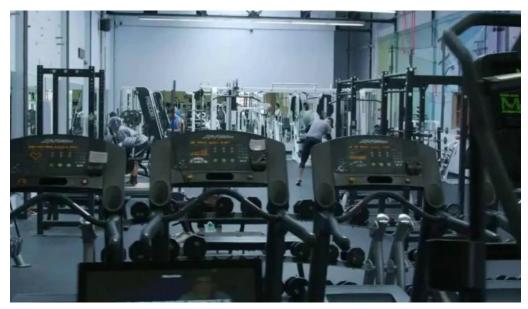

#### **Climbing Experience: Routes and Classes**

GWPC features a mix of \*\*top-rope\*\* and \*\*lead climbing\*\* options, with routes changing frequently to keep things fresh. Some visitors have noted that the bouldering problems are often considered a step easier compared to other gyms, which may help boost confidence while still challenging climbers. The combination of creative route-setting and a variety of grades accommodates climbers of all levels. The gym also offers various classes, including yoga and strength training, adding value to your membership and providing opportunities to enhance your climbing skills. With facilities that include weight machines and cardio equipment, climbers can maintain their fitness outside of climbing sessions.