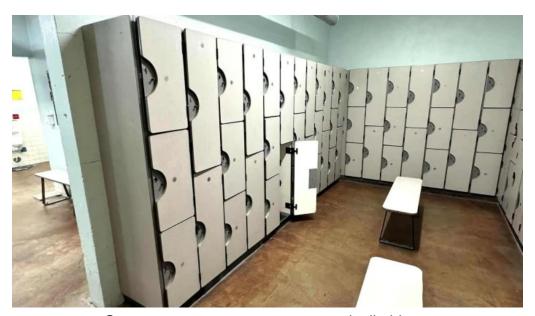

#### **Accessibility and Facilities**

One notable feature of GWPC is its \*\*wheelchair-accessible entrance\*\*, making it inclusive for climbers of all abilities. The gym has been designed to ensure that everyone can participate in the exhilarating sport of rock climbing. While the bouldering area is relatively small, the density of climbs means you can tackle various challenges in a single session. The ropes area is more spacious, equipped for top-roping and lead climbing, fostering an environment that encourages climbers to push their limits.

#### You can reach us at

520 20th St, 94612 Oakland, California - United States (US)

The contact line of the respective **Rock climbing gym** is <u>+1510-452-2022</u> And if you want to send a WhatsApp, you can do so at<u>+1510-452-2022</u>