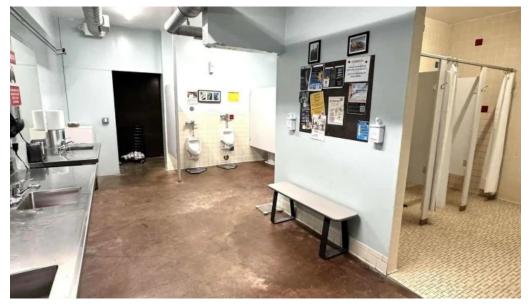

#### **Accessibility and Facilities**

One notable feature of GWPC is its \*\*wheelchair-accessible entrance\*\*, making it inclusive for climbers of all abilities. The gym has been designed to ensure that everyone can participate in the exhilarating sport of rock climbing. While the bouldering area is relatively small, the density of climbs means you can tackle various challenges in a single session. The ropes area is more spacious, equipped for top-roping and lead climbing, fostering an environment that encourages climbers to push their limits.

## **Overall Experience**

While some reviews mention that the bouldering area can feel a little cramped, it's essential to keep in mind that the gym's size contributes to its cozy atmosphere. Many climbers appreciate that GWPC is not overly crowded, especially during off-peak hours, allowing for a more relaxed climbing experience. Despite the occasional inconvenience—such as a lack of a sauna or ongoing maintenance issues—GWPC continues to build a loyal customer base that values the sense of community and accessibility the gym provides. In conclusion, Great Western Power Company in Oakland boasts a unique charm that makes it stand out among rock climbing gyms in the Bay Area. From its \*\*wheelchair-accessible entrance\*\* to its diverse climbing routes and supportive staff, GWPC is a gem for anyone looking to climb in a friendly and inclusive environment. Whether you're a seasoned climber or just starting out, you'll find