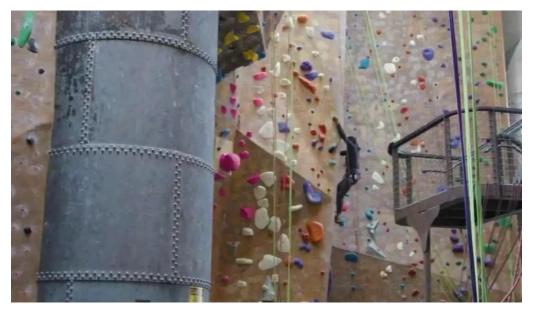

#### **Accessibility and Facilities**

One notable feature of GWPC is its \*\*wheelchair-accessible entrance\*\*, making it inclusive for climbers of all abilities. The gym has been designed to ensure that everyone can participate in the exhilarating sport of rock climbing. While the bouldering area is relatively small, the density of climbs means you can tackle various challenges in a single session. The ropes area is more spacious, equipped for top-roping and lead climbing, fostering an environment that encourages climbers to push their limits.

#### **Climbing Experience: Routes and Classes**

GWPC features a mix of \*\*top-rope\*\* and \*\*lead climbing\*\* options, with routes changing frequently to keep things fresh. Some visitors have noted that the bouldering problems are often considered a step easier compared to other gyms, which may help boost confidence while still challenging climbers. The combination of creative route-setting and a variety of grades accommodates climbers of all levels. The gym also offers various classes, including yoga and strength training, adding value to your membership and providing opportunities to enhance your climbing skills. With facilities that include weight machines and cardio equipment, climbers can maintain their fitness outside of climbing sessions.