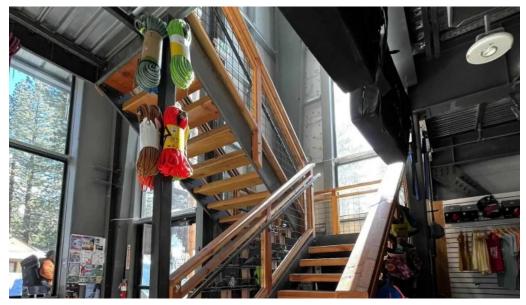

#### **On-Site Services and Amenities**

When you step inside Blue Granite, you'll find a variety of \*\*on-site services\*\* designed to enhance your climbing experience. The friendly staff is always eager to assist, whether you need rental gear or instructions for beginners. Many guests have praised the helpfulness of the staff, noting how they provide thorough tours and ensure that everyone feels comfortable and safe. The gym has multiple areas for different climbing styles, including bouldering and top-roping. Visitors have remarked on the quality of the route setting, claiming it's among the best they've experienced compared to other gyms in the Bay Area or LA.