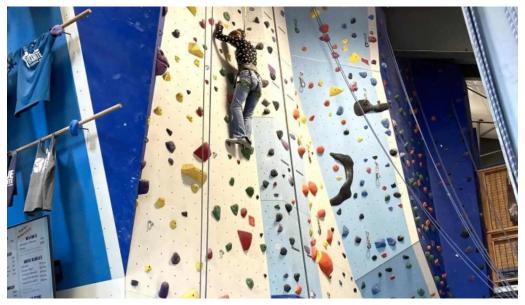

#### **On-Site Services and Amenities**

When you step inside Blue Granite, you'll find a variety of \*\*on-site services\*\* designed to enhance your climbing experience. The friendly staff is always eager to assist, whether you need rental gear or instructions for beginners. Many guests have praised the helpfulness of the staff, noting how they provide thorough tours and ensure that everyone feels comfortable and safe. The gym has multiple areas for different climbing styles, including bouldering and top-roping. Visitors have remarked on the quality of the route setting, claiming it's among the best they've experienced compared to other gyms in the Bay Area or LA.