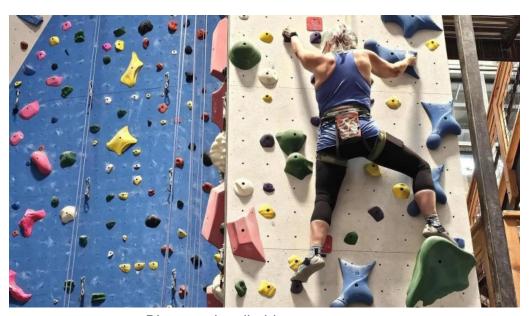

#### **On-Site Services and Amenities**

When you step inside Blue Granite, you'll find a variety of \*\*on-site services\*\* designed to enhance your climbing experience. The friendly staff is always eager to assist, whether you need rental gear or instructions for beginners. Many guests have praised the helpfulness of the staff, noting how they provide thorough tours and ensure that everyone feels comfortable and safe. The gym has multiple areas for different climbing styles, including bouldering and top-roping. Visitors have remarked on the quality of the route setting, claiming it's among the best they've experienced compared to other gyms in the Bay Area or LA.