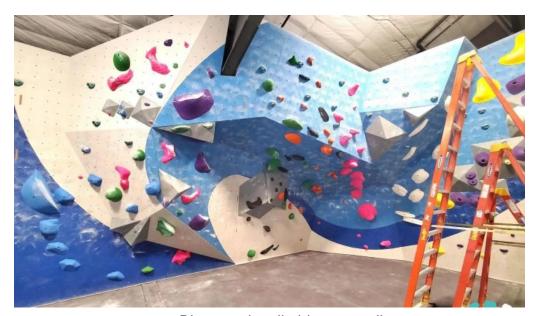

#### **On-Site Services and Amenities**

When you step inside Blue Granite, you'll find a variety of \*\*on-site services\*\* designed to enhance your climbing experience. The friendly staff is always eager to assist, whether you need rental gear or instructions for beginners. Many guests have praised the helpfulness of the staff, noting how they provide thorough tours and ensure that everyone feels comfortable and safe. The gym has multiple areas for different climbing styles, including bouldering and top-roping. Visitors have remarked on the quality of the route setting, claiming it's among the best they've experienced compared to other gyms in the Bay Area or LA.