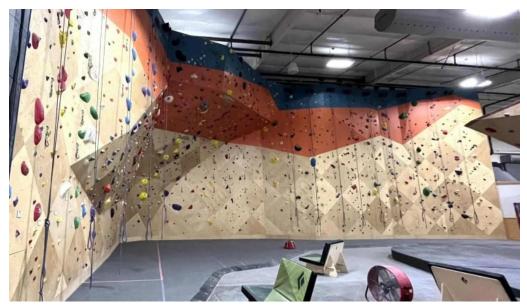

## **Exceptional Climbing Facilities**

High Steppe boasts an impressive range of climbing options, including bouldering, top roping, and lead climbing. The clean and well-maintained environment adds to the overall positive experience. Reviewers have noted the friendly and helpful staff, who are always ready to assist climbers of all skill levels. Whether you're scaling a 5.7 route or trying your hand at the auto belay wall, there's something for everyone.