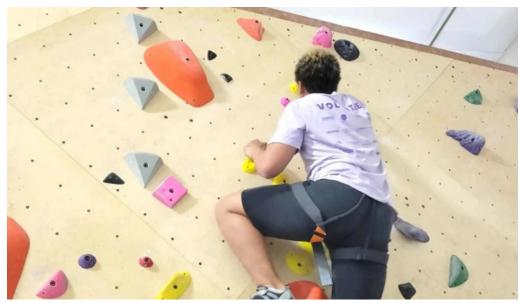

# A Welcoming Environment for Everyone

The reviews speak volumes about the atmosphere at High Steppe. Guests have described it as a "classy little facility" packed with well-executed features, creating a welcoming vibe. Families are thrilled with the engaging programs available for kids. Parents have expressed their satisfaction with staff support, which includes guidance for beginners and encouragement for young climbers.

## **Exceptional Climbing Facilities**

High Steppe boasts an impressive range of climbing options, including bouldering, top roping, and lead climbing. The clean and well-maintained environment adds to the overall positive experience. Reviewers have noted the friendly and helpful staff, who are always ready to assist climbers of all skill levels. Whether you're scaling a 5.7 route or trying your hand at the auto belay wall, there's something for everyone.