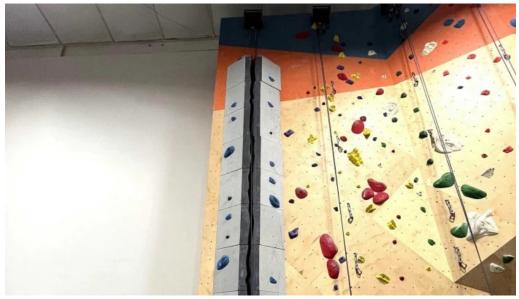

## **Exceptional Climbing Facilities**

High Steppe boasts an impressive range of climbing options, including bouldering, top roping, and lead climbing. The clean and well-maintained environment adds to the overall positive experience. Reviewers have noted the friendly and helpful staff, who are always ready to assist climbers of all skill levels. Whether you're scaling a 5.7 route or trying your hand at the auto belay wall, there's something for everyone.