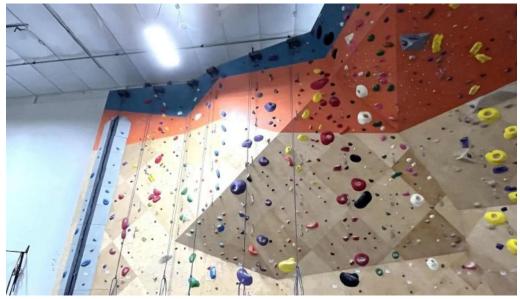

## **Exceptional Climbing Facilities**

High Steppe boasts an impressive range of climbing options, including bouldering, top roping, and lead climbing. The clean and well-maintained environment adds to the overall positive experience. Reviewers have noted the friendly and helpful staff, who are always ready to assist climbers of all skill levels. Whether you're scaling a 5.7 route or trying your hand at the auto belay wall, there's something for everyone.