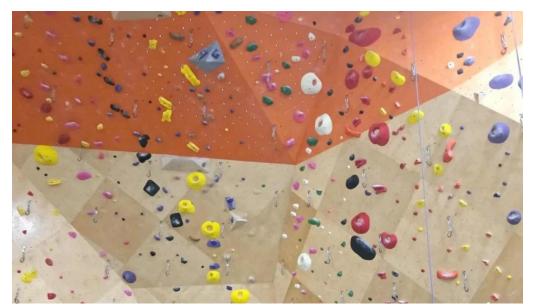

## **Exceptional Climbing Facilities**

High Steppe boasts an impressive range of climbing options, including bouldering, top roping, and lead climbing. The clean and well-maintained environment adds to the overall positive experience. Reviewers have noted the friendly and helpful staff, who are always ready to assist climbers of all skill levels. Whether you're scaling a 5.7 route or trying your hand at the auto belay wall, there's something for everyone.