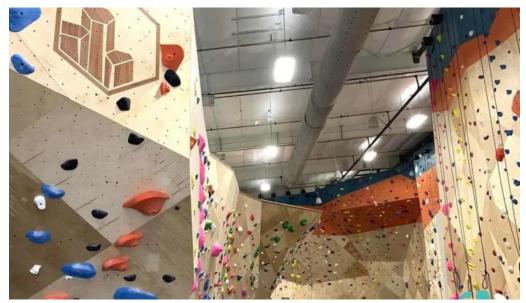

## **Exceptional Climbing Facilities**

High Steppe boasts an impressive range of climbing options, including bouldering, top roping, and lead climbing. The clean and well-maintained environment adds to the overall positive experience. Reviewers have noted the friendly and helpful staff, who are always ready to assist climbers of all skill levels. Whether you're scaling a 5.7 route or trying your hand at the auto belay wall, there's something for everyone.