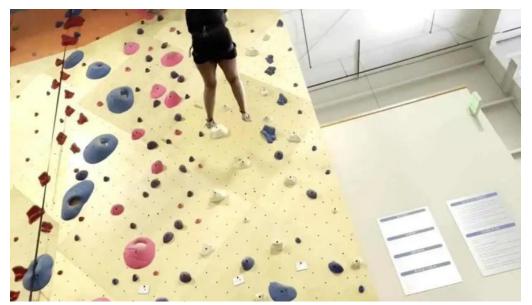

## **Exceptional Climbing Facilities**

High Steppe boasts an impressive range of climbing options, including bouldering, top roping, and lead climbing. The clean and well-maintained environment adds to the overall positive experience. Reviewers have noted the friendly and helpful staff, who are always ready to assist climbers of all skill levels. Whether you're scaling a 5.7 route or trying your hand at the auto belay wall, there's something for everyone.