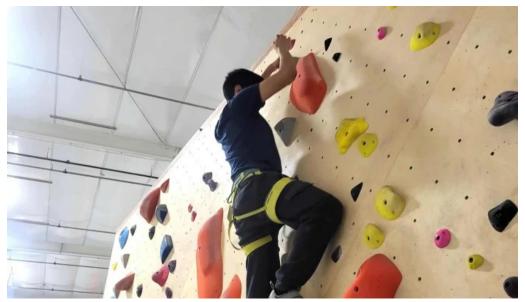

## **Exceptional Climbing Facilities**

High Steppe boasts an impressive range of climbing options, including bouldering, top roping, and lead climbing. The clean and well-maintained environment adds to the overall positive experience. Reviewers have noted the friendly and helpful staff, who are always ready to assist climbers of all skill levels. Whether you're scaling a 5.7 route or trying your hand at the auto belay wall, there's something for everyone.