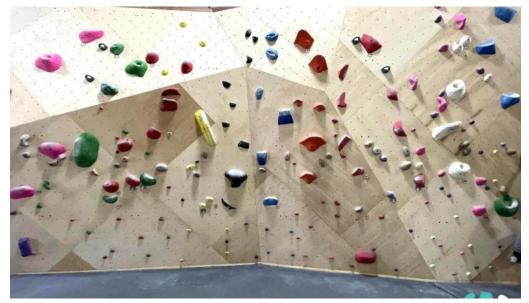

## **Exceptional Climbing Facilities**

High Steppe boasts an impressive range of climbing options, including bouldering, top roping, and lead climbing. The clean and well-maintained environment adds to the overall positive experience. Reviewers have noted the friendly and helpful staff, who are always ready to assist climbers of all skill levels. Whether you're scaling a 5.7 route or trying your hand at the auto belay wall, there's something for everyone.