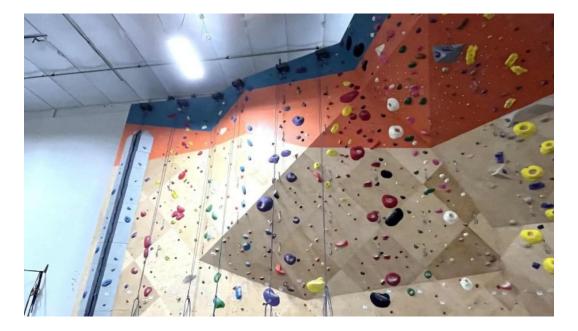

## **Exceptional Climbing Facilities**

High Steppe boasts an impressive range of climbing options, including bouldering, top roping, and lead climbing. The clean and well-maintained environment adds to the overall positive experience. Reviewers have noted the friendly and helpful staff, who are always ready to assist climbers of all skill levels. Whether you're scaling a 5.7 route or trying your hand at the auto belay wall, there's something for everyone.