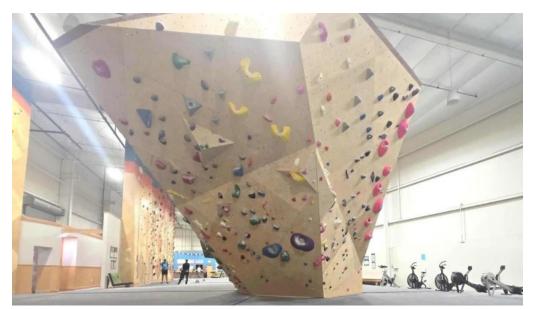

# Discover High Steppe Climbing Center: Yakima's Premier Rock Climbing Gym

High Steppe Climbing Center in Yakima, Washington, is quickly becoming the go-to destination for rock climbing enthusiasts of all ages. With its vibrant community and excellent facilities, it's a perfect spot for both beginners and experienced climbers alike.

## **Exceptional Climbing Facilities**

High Steppe boasts an impressive range of climbing options, including bouldering, top roping, and lead climbing. The clean and well-maintained environment adds to the overall positive experience. Reviewers have noted the friendly and helpful staff, who are always ready to assist climbers of all skill levels. Whether you're scaling a 5.7 route or trying your hand at the auto belay wall, there's something for everyone.