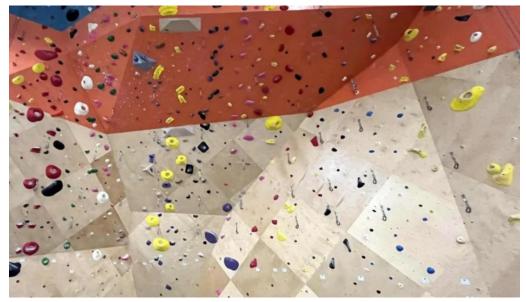

## **Exceptional Climbing Facilities**

High Steppe boasts an impressive range of climbing options, including bouldering, top roping, and lead climbing. The clean and well-maintained environment adds to the overall positive experience. Reviewers have noted the friendly and helpful staff, who are always ready to assist climbers of all skill levels. Whether you're scaling a 5.7 route or trying your hand at the auto belay wall, there's something for everyone.