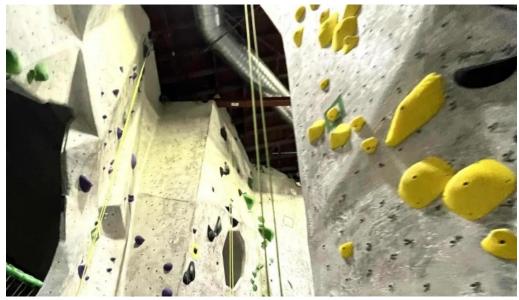

## A Unique Climbing Experience

While The Studio may not be the largest gym around, its charm lies in its compact size and effective use of space. The route setting is designed to ensure climbers can challenge themselves while connecting with others who share their passion for climbing. The friendly staff and strong community spirit greatly contribute to an inviting experience. Visitors highlight how the gym is more than just a place to work out; it's a social hub. Many patrons enjoy mingling with other climbers, making it a great spot for building friendships while conquering climbing routes.

## **Facilities and Amenities**

The Studio Climbing offers a range of amenities that cater to all climbers. There's a clean locker room and sauna, although some visitors have mentioned that the sauna could use a bit more attention regarding cleanliness. The available yoga classes and fitness equipment provide additional workout opportunities. It's advisable, however, to bring your own towel for the sauna, as the ones provided may not be adequate. A common recommendation from patrons is to bring a swimsuit if you plan to enjoy the sauna after climbing.