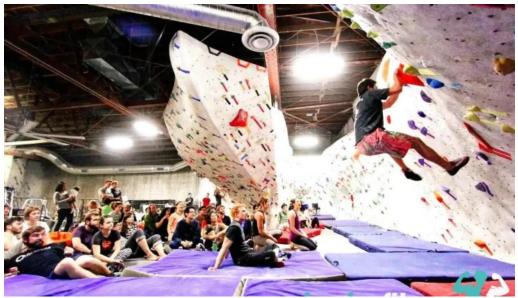

## A Unique Climbing Experience

While The Studio may not be the largest gym around, its charm lies in its compact size and effective use of space. The route setting is designed to ensure climbers can challenge themselves while connecting with others who share their passion for climbing. The friendly staff and strong community spirit greatly contribute to an inviting experience. Visitors highlight how the gym is more than just a place to work out; it's a social hub. Many patrons enjoy mingling with other climbers, making it a great spot for building friendships while conquering climbing routes.

## A Community-Centric Atmosphere

What truly sets The Studio apart is its sense of community. Many reviews emphasize the warm and friendly interactions among climbers and staff alike. It's a place where beginners can feel at ease and seasoned climbers can continue to challenge themselves. Events held at The Studio, including fun contests and themed nights, enhance the overall experience and foster a strong sense of belonging. Whether you're a first-time climber or a seasoned pro, The Studio Climbing welcomes you with open arms. The combination of accessibility, community spirit, and engaging facilities makes it a gem in the heart of San Jose, perfect for anyone looking to scale new heights.