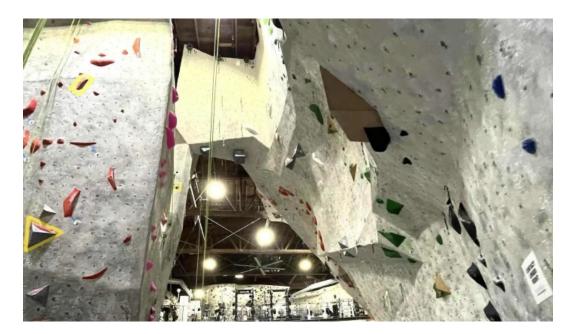

## A Unique Climbing Experience

While The Studio may not be the largest gym around, its charm lies in its compact size and effective use of space. The route setting is designed to ensure climbers can challenge themselves while connecting with others who share their passion for climbing. The friendly staff and strong community spirit greatly contribute to an inviting experience. Visitors highlight how the gym is more than just a place to work out; it's a social hub. Many patrons enjoy mingling with other climbers, making it a great spot for building friendships while conquering climbing routes.

## **Facilities and Amenities**

The Studio Climbing offers a range of amenities that cater to all climbers. There's a clean locker room and sauna, although some visitors have mentioned that the sauna could use a bit more attention regarding cleanliness. The available yoga classes and fitness equipment provide additional workout opportunities. It's advisable, however, to bring your own towel for the sauna, as the ones provided may not be adequate. A common recommendation from patrons is to bring a swimsuit if you plan to enjoy the sauna after climbing.