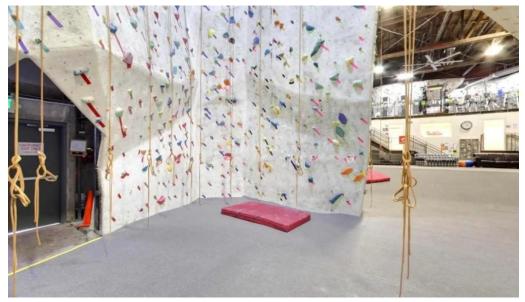

## A Unique Climbing Experience

While The Studio may not be the largest gym around, its charm lies in its compact size and effective use of space. The route setting is designed to ensure climbers can challenge themselves while connecting with others who share their passion for climbing. The friendly staff and strong community spirit greatly contribute to an inviting experience. Visitors highlight how the gym is more than just a place to work out; it's a social hub. Many patrons enjoy mingling with other climbers, making it a great spot for building friendships while conquering climbing routes.

## Images

The studio climbing videos

The studio climbing street view 360deg

The studio climbing score

The studio climbing schedule

The studio climbing san jose

The studio climbing rock climbing

The studio climbing phone