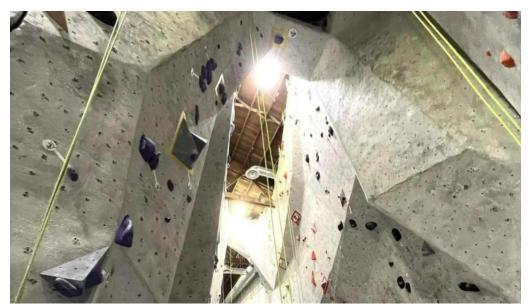

## A Unique Climbing Experience

While The Studio may not be the largest gym around, its charm lies in its compact size and effective use of space. The route setting is designed to ensure climbers can challenge themselves while connecting with others who share their passion for climbing. The friendly staff and strong community spirit greatly contribute to an inviting experience. Visitors highlight how the gym is more than just a place to work out; it's a social hub. Many patrons enjoy mingling with other climbers, making it a great spot for building friendships while conquering climbing routes.