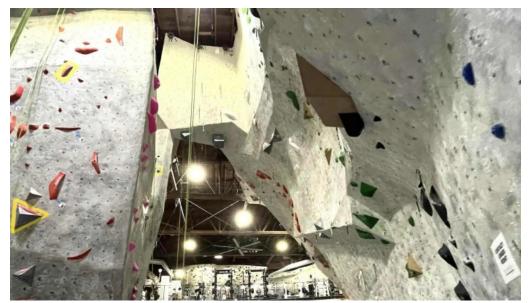

## A Unique Climbing Experience

While The Studio may not be the largest gym around, its charm lies in its compact size and effective use of space. The route setting is designed to ensure climbers can challenge themselves while connecting with others who share their passion for climbing. The friendly staff and strong community spirit greatly contribute to an inviting experience. Visitors highlight how the gym is more than just a place to work out; it's a social hub. Many patrons enjoy mingling with other climbers, making it a great spot for building friendships while conquering climbing routes.

## Images

The studio climbing videos

The studio climbing street view 360deg

The studio climbing score

The studio climbing schedule

The studio climbing san jose

The studio climbing rock climbing

The studio climbing phone