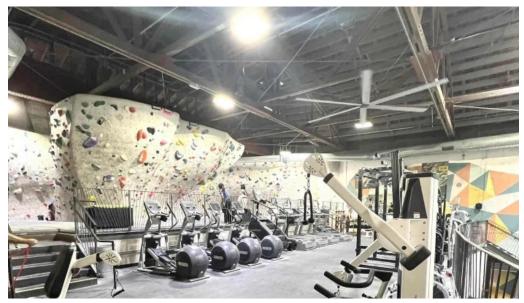

## **Facilities and Amenities**

The Studio Climbing offers a range of amenities that cater to all climbers. There's a clean locker room and sauna, although some visitors have mentioned that the sauna could use a bit more attention regarding cleanliness. The available yoga classes and fitness equipment provide additional workout opportunities. It's advisable, however, to bring your own towel for the sauna, as the ones provided may not be adequate. A common recommendation from patrons is to bring a swimsuit if you plan to enjoy the sauna after climbing.