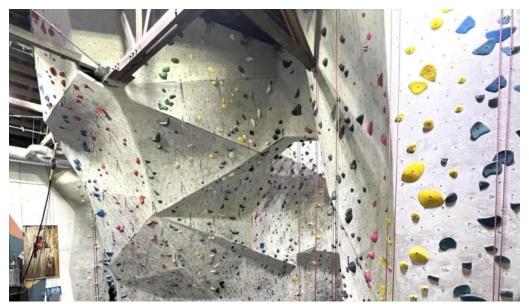

## A Unique Climbing Experience

While The Studio may not be the largest gym around, its charm lies in its compact size and effective use of space. The route setting is designed to ensure climbers can challenge themselves while connecting with others who share their passion for climbing. The friendly staff and strong community spirit greatly contribute to an inviting experience. Visitors highlight how the gym is more than just a place to work out; it's a social hub. Many patrons enjoy mingling with other climbers, making it a great spot for building friendships while conquering climbing routes.

## Images

The studio climbing videos

The studio climbing street view 360deg

The studio climbing score

The studio climbing schedule

The studio climbing san jose

The studio climbing rock climbing

The studio climbing phone