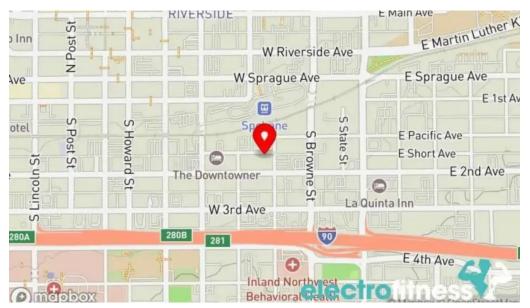

#### We are positioned at

202 W 2nd Ave, 99201 Spokane, Washington - United States (US)

The phone number of this **Rock climbing** is <u>+1509-455-9596</u>
And if you want to send a WhatsApp, you can do so at<u>+1509-455-9596</u>