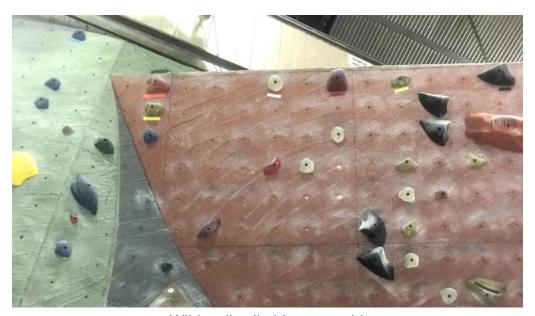

## **Variety of Climbing Routes**

At Wild Walls, climbers can find a wide range of routes that cater to varying levels of expertise—from beginner-friendly pathways to challenging climbs for the more experienced. The gym frequently updates its climbing walls, providing new challenges for repeat visitors. With options such as bouldering, top rope, and lead climbing, there's something for everyone.