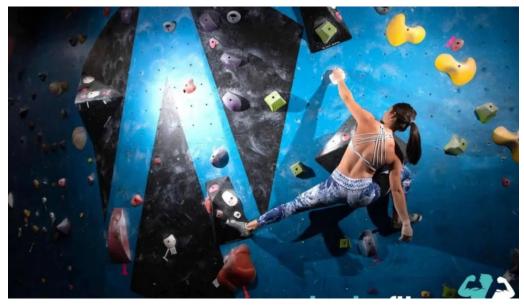

## **Variety of Climbing Routes**

At Wild Walls, climbers can find a wide range of routes that cater to varying levels of expertise—from beginner-friendly pathways to challenging climbs for the more experienced. The gym frequently updates its climbing walls, providing new challenges for repeat visitors. With options such as bouldering, top rope, and lead climbing, there's something for everyone.

#### **Staff and Community**

The staff at Wild Walls are often described as friendly, knowledgeable, and helpful. Newcomers can expect guidance on safety measures and equipment use, although experiences have varied regarding staff attentiveness. The overall climbing community at the gym is welcoming, creating a supportive atmosphere where climbers can share tips and strategies.