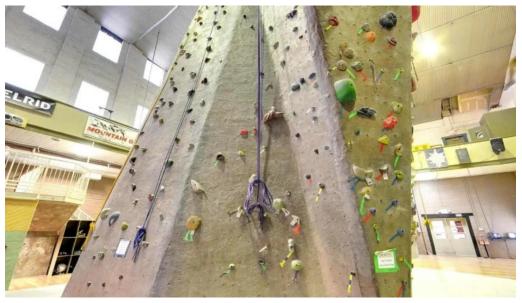

## **Variety of Climbing Routes**

At Wild Walls, climbers can find a wide range of routes that cater to varying levels of expertise—from beginner-friendly pathways to challenging climbs for the more experienced. The gym frequently updates its climbing walls, providing new challenges for repeat visitors. With options such as bouldering, top rope, and lead climbing, there's something for everyone.