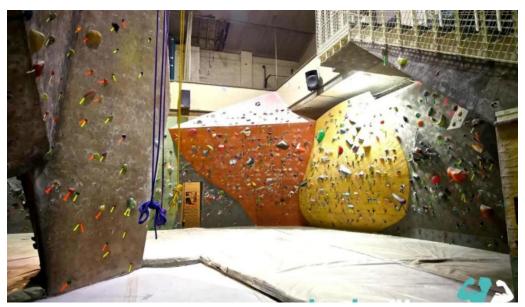

## **Variety of Climbing Routes**

At Wild Walls, climbers can find a wide range of routes that cater to varying levels of expertise—from beginner-friendly pathways to challenging climbs for the more experienced. The gym frequently updates its climbing walls, providing new challenges for repeat visitors. With options such as bouldering, top rope, and lead climbing, there's something for everyone.