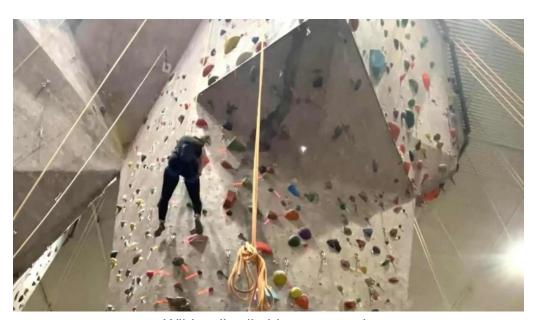

## **Variety of Climbing Routes**

At Wild Walls, climbers can find a wide range of routes that cater to varying levels of expertise—from beginner-friendly pathways to challenging climbs for the more experienced. The gym frequently updates its climbing walls, providing new challenges for repeat visitors. With options such as bouldering, top rope, and lead climbing, there's something for everyone.