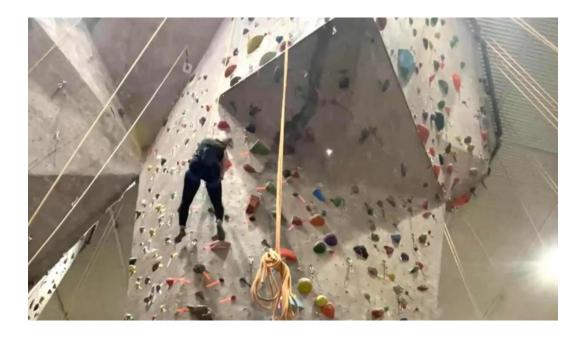

## **Variety of Climbing Routes**

At Wild Walls, climbers can find a wide range of routes that cater to varying levels of expertise—from beginner-friendly pathways to challenging climbs for the more experienced. The gym frequently updates its climbing walls, providing new challenges for repeat visitors. With options such as bouldering, top rope, and lead climbing, there's something for everyone.