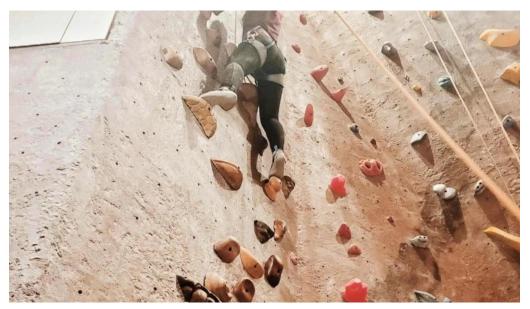

## **Variety of Climbing Routes**

At Wild Walls, climbers can find a wide range of routes that cater to varying levels of expertise—from beginner-friendly pathways to challenging climbs for the more experienced. The gym frequently updates its climbing walls, providing new challenges for repeat visitors. With options such as bouldering, top rope, and lead climbing, there's something for everyone.