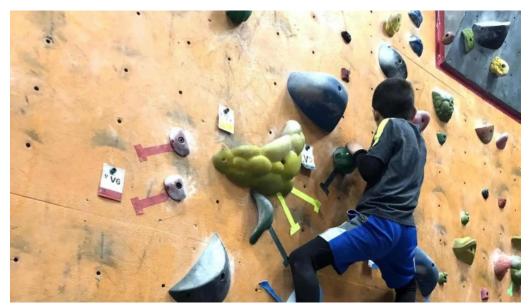

#### A Family-Friendly Atmosphere

Reviews highlight the gym as the "best place ever," especially for families. Many parents appreciate the family membership pricing, which is reportedly cheaper than other local gyms. Visitors often bring their children, who can enjoy dedicated climbing walls designed specifically for kids, promoting a fun and safe environment for young climbers.