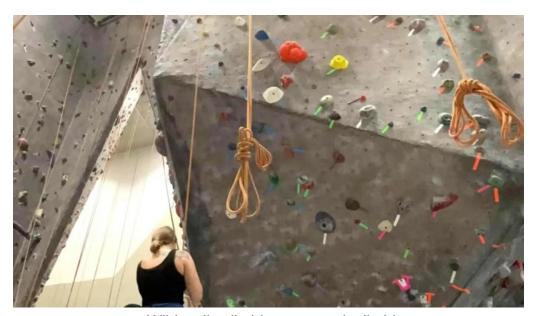

## **Variety of Climbing Routes**

At Wild Walls, climbers can find a wide range of routes that cater to varying levels of expertise—from beginner-friendly pathways to challenging climbs for the more experienced. The gym frequently updates its climbing walls, providing new challenges for repeat visitors. With options such as bouldering, top rope, and lead climbing, there's something for everyone.