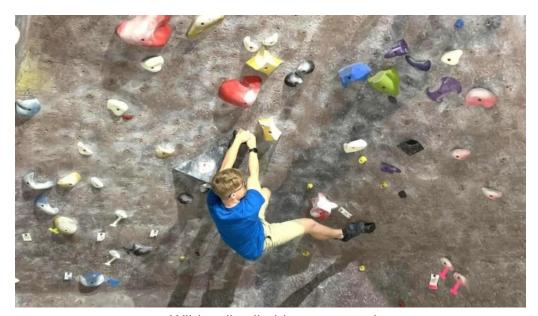

## **Variety of Climbing Routes**

At Wild Walls, climbers can find a wide range of routes that cater to varying levels of expertise—from beginner-friendly pathways to challenging climbs for the more experienced. The gym frequently updates its climbing walls, providing new challenges for repeat visitors. With options such as bouldering, top rope, and lead climbing, there's something for everyone.