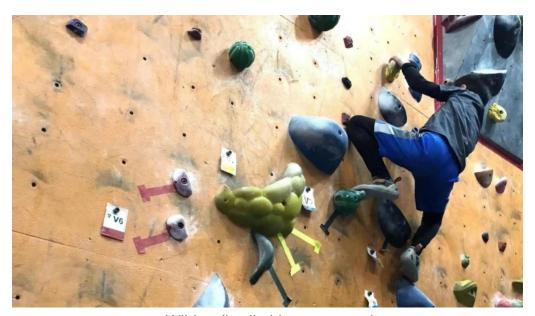

## **Variety of Climbing Routes**

At Wild Walls, climbers can find a wide range of routes that cater to varying levels of expertise—from beginner-friendly pathways to challenging climbs for the more experienced. The gym frequently updates its climbing walls, providing new challenges for repeat visitors. With options such as bouldering, top rope, and lead climbing, there's something for everyone.