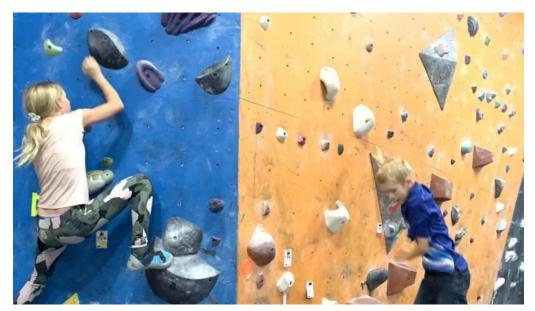

#### A Family-Friendly Atmosphere

Reviews highlight the gym as the "best place ever," especially for families. Many parents appreciate the family membership pricing, which is reportedly cheaper than other local gyms. Visitors often bring their children, who can enjoy dedicated climbing walls designed specifically for kids, promoting a fun and safe environment for young climbers.

## **Variety of Climbing Routes**

At Wild Walls, climbers can find a wide range of routes that cater to varying levels of expertise—from beginner-friendly pathways to challenging climbs for the more experienced. The gym frequently updates its climbing walls, providing new challenges for repeat visitors. With options such as bouldering, top rope, and lead climbing, there's something for everyone.