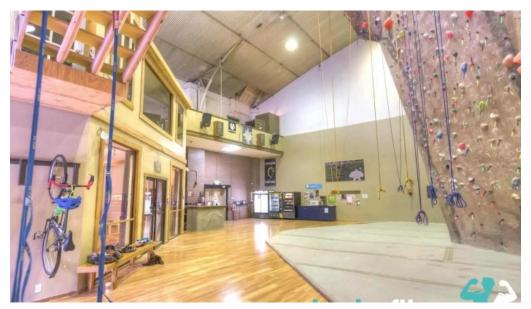

## Wild Walls Climbing Gym: A Unique Experience in Spokane, Washington

Located in the heart of Spokane, Wild Walls Climbing Gym offers an exceptional climbing experience for enthusiasts of all skill levels. With a focus on **accessibility**, the gym provides a welcoming environment for families, beginners, and seasoned climbers alike.

## **Accessibility Features**

One of the standout features of Wild Walls is its commitment to **accessibility**. The gym boasts a **wheelchair-accessible entrance** and a **wheelchair-accessible car park** that makes it easy for everyone to enjoy the thrill of rock climbing. This thoughtful design ensures that individuals with mobility challenges can partake in the adventure that climbing offers.

## **Variety of Climbing Routes**

At Wild Walls, climbers can find a wide range of routes that cater to varying levels of expertise—from beginner-friendly pathways to challenging climbs for the more experienced. The gym frequently updates its climbing walls, providing new challenges for repeat visitors. With options such as bouldering, top rope, and lead climbing, there's something for everyone.