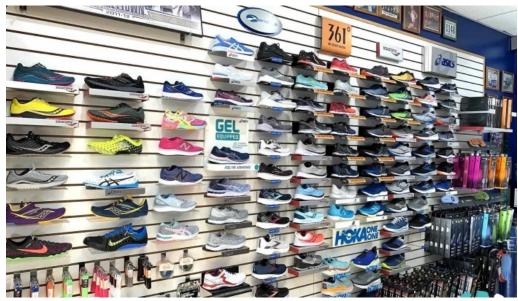

#### From the Business: Personalized Service and Expert Knowledge

The staff at On Your Marx is not just knowledgeable; they are passionate

about helping customers find the perfect footwear. Whether you are a beginner or a seasoned runner, a gait analysis is provided to ensure that you select shoes that best accommodate your unique running style. One customer shared, "They actually care about how you're going to feel running in the shoes they recommend!"

## **On-Site Services: Gait Analysis and Personalized Fitting**

One of the standout services offered at On Your Marx is the gait analysis. Customers have noted how this service helped them identify problems with their running form and offered solutions through personalized shoe fittings. As one satisfied customer stated, "I had a gait analysis done and learned so much about my running pattern and what shoe worked best for me." With on-site services like foot assessments and recommendations, the team ensures that every client leaves with shoes tailored specifically to their needs.