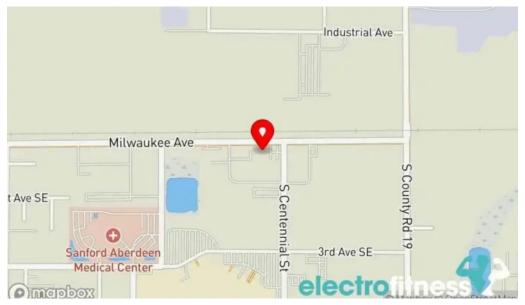

#### Our location is in

110 Centennial St S, 57401 Aberdeen, South Dakota - United States (US)

The phone of the respective **Sports complex** is <u>+1605-725-8723</u> And if you want to send a WhatsApp, you can do so at<u>+1605-725-8723</u>

## **Images**

Matchbox sport recreation center street view 360deg

Matchbox sport recreation center stadium

Matchbox sport recreation center map

Matchbox sport recreation center by owner

Matchbox sport recreation center all