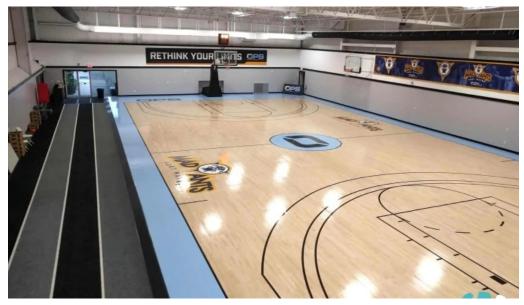

# **Exploring the Optimum Performance Sports - Ash Center in Fort Wayne, Indiana**

Optimum Performance Sports (OPS) is a premier sports complex located in Fort Wayne, Indiana. This state-of-the-art facility not only caters to various fitness levels but also ensures that everyone, including those with disabilities, can enjoy its amenities thanks to \*\*its wheelchair-accessible entrance\*\* and \*\*wheelchair-accessible car park\*\*.

### **Family-Friendly Environment**

OPS has quickly become a favorite for families. Many visitors express their love for the diverse range of activities available. Families can engage in various sports, with children enjoying the track and basketball courts while parents participate in group classes. One happy visitor mentioned, "I love all the different classes it has to offer," highlighting the facility's ability to cater to individual preferences and promote family health and wellness.

### **Images**

Optimum performance sports ash center fort wayne

Optimum performance sports ash center videos

Optimum performance sports ash center street view 360deg

Optimum performance sports ash center stadium