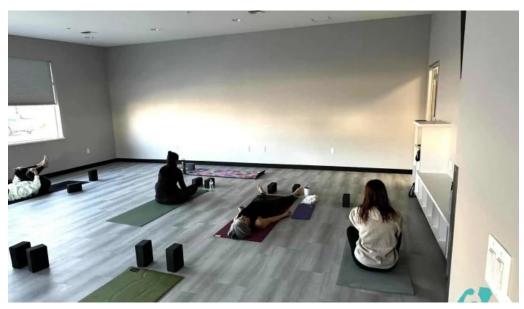

## Discover The Studio at Nourish Wellness in Yakima, Washington

The Studio at Nourish Wellness is a gem located in Yakima, Washington, offering a unique experience for yoga enthusiasts and newcomers alike. With its commitment to accessibility and a welcoming atmosphere, this wellness center stands out as a perfect choice for everyone.

## **A Welcoming Environment**

Many visitors have praised the instructors at The Studio, highlighting their experience and nurturing approach. Megan, one of the fabulous instructors, creates a comfortable environment for her students. According to a recent review, "She offers multiple modifications to meet you where you're at and has a very soothing demeanor." This adaptability ensures that each individual can practice yoga at their own pace, fostering a sense of community and support.