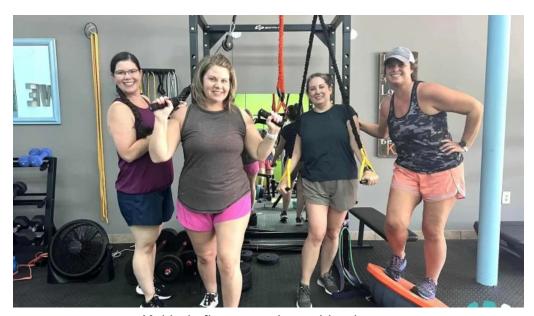

#### **Community Support and Atmosphere**

One of the standout features of Kel-Bel's is the supportive community of women who work out together. Members often share that they feel a sense of camaraderie and friendship, making every workout feel like a gathering of supportive friends. The atmosphere is described as welcoming and uplifting, creating a safe space for women to challenge themselves without the intimidation found in many traditional gyms.

### **Personalized Fitness Experience**

Kelly's approach to personal training is thorough and individualized. She tailors workouts to meet the specific needs of each member, addressing personal fitness goals and any chronic pain issues. Many members have noted significant improvements in their strength, energy levels, and overall well-being after joining.