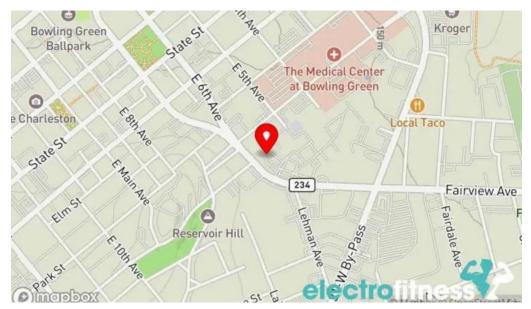

#### Our location is in

830 Fairview Ave, 42101 Bowling Green, Kentucky - United States (US)

The phone of said **Yoga studio** is <u>+1270-792-0010</u>
And if you want to send a WhatsApp, you can do so at<u>+1270-792-0010</u>

Harmony therapeutic yoga street view 360deg

Harmony therapeutic yoga map

Harmony therapeutic yoga by owner

Harmony therapeutic yoga bowling green

Harmony therapeutic yoga all