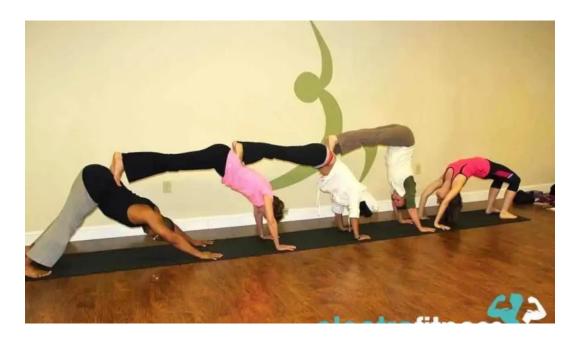

### Discover Harmony Therapeutic Yoga Studio in Bowling Green, Kentucky

If you're looking for a serene environment to enhance your well-being, \*\*Harmony Therapeutic Yoga\*\* is the perfect destination. This studio focuses on providing accessible yoga experiences that cater to all individuals, regardless of their physical abilities.

#### **Amenities That Enhance Your Experience**

\*\*Harmony Therapeutic Yoga\*\* is equipped with various \*\*amenities\*\* designed to make your visit as comfortable as possible. From properly maintained yoga mats to relaxing lounge areas, every detail is catered to accommodate your needs.