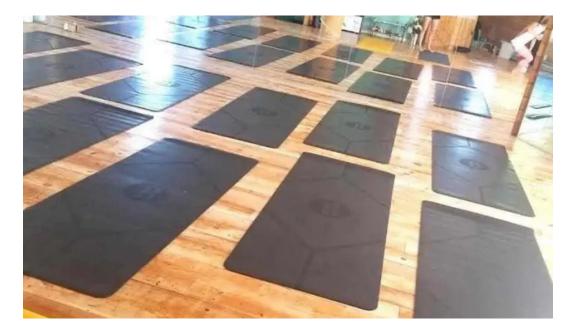

#### **Diverse Offerings**

Roots Yoga Studio is not only known for traditional yoga classes, but also features **buti yoga** sessions and a vibrant vinyasa cafe. This blend of movement, music, and motivational energy creates an uplifting environment that many find irresistible. Another visitor expressed their delight with, "**Awesome buti yoga studio and vinyasa cafe**. Great music, motivation, atmosphere, and vibes!"

## Images

Roots a yoga and movement studio street view 360deg

Roots a yoga and movement studio oakland

Roots a yoga and movement studio map

Roots a yoga and movement studio all