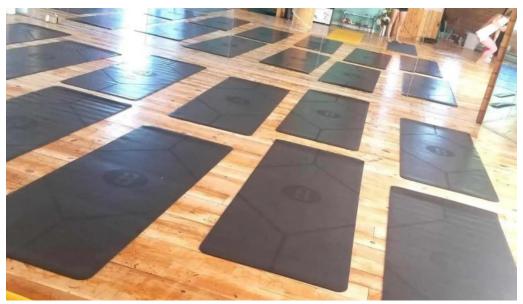

#### Roots Yoga Studio: A Unique Women-Owned Space in Oakland, Maryland

Nestled in the serene environment of Oakland, Maryland, **Roots Yoga Studio** stands out as a dedicated space for yoga and movement. Identifying as **women-owned**, this studio celebrates the empowerment and community spirit that resonates deeply among its patrons.

#### **Diverse Offerings**

Roots Yoga Studio is not only known for traditional yoga classes, but also features **buti yoga** sessions and a vibrant vinyasa cafe. This blend of movement, music, and motivational energy creates an uplifting environment that many find irresistible. Another visitor expressed their delight with, "**Awesome buti yoga studio and vinyasa cafe**. Great music, motivation, atmosphere, and vibes!"